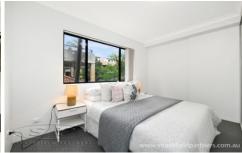

- Stylish kitchen with gas cooking and dishwasher appliances
- Generously sized lounge and dining area
- Generous sized bedroom with built-in wardrobe
- Fully tiled bathroom
- Spacious sundrenched balcony, perfect for entertaining
- Internal laundry with dryer
- Secure car space on title