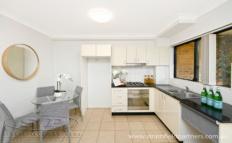

- Stylish kitchen with gas cooking and dishwasher appliances
- Generously sized lounge and dining area
- Generous sized bedroom with built-in wardrobe
- Fully tiled bathroom
- Spacious sundrenched balcony, perfect for entertaining
- Internal laundry with dryer
- Secure car space on title