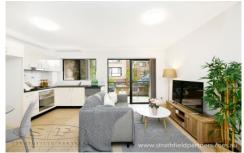

## 57/47-53 Hampstead Road Homebush West NSW

Modern 1 bedroom lifestyle apartment is situated on the first floor of a secure complex. Conveniently located within walking distance to Flemington Station, the property is situated just steps to Cosmopolitan Eateries, Supermarkets, Sydney Olympic Park, and an array of public transport options.

- Stylish kitchen with gas cooking and dishwasher appliances
- Generously sized lounge and dining area
- Generous sized bedroom with built-in wardrobe
- Fully tiled bathroom
- Spacious sundrenched balcony, perfect for entertaining
- Internal laundry with dryer
- Secure car space on title