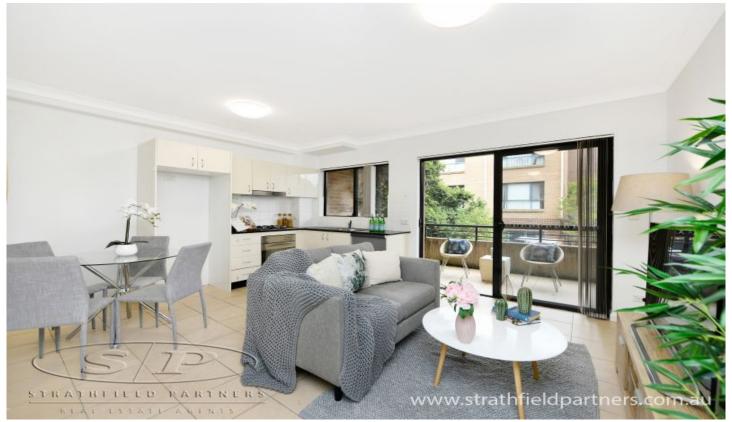

## 57/47-53 Hampstead Road Homebush West NSW

Modern 1 bedroom lifestyle apartment is situated on the first floor of a secure complex. Conveniently located within walking distance to Flemington Station, the property is situated just steps to Cosmopolitan Eateries, Supermarkets, Sydney Olympic Park, and an array of public transport options.

- Stylish kitchen with gas cooking and dishwasher appliances
- Generously sized lounge and dining area
- Generous sized bedroom with built-in wardrobe
- Fully tiled bathroom
- Spacious sundrenched balcony, perfect for entertaining
- Internal laundry with dryer
- Secure car space on title