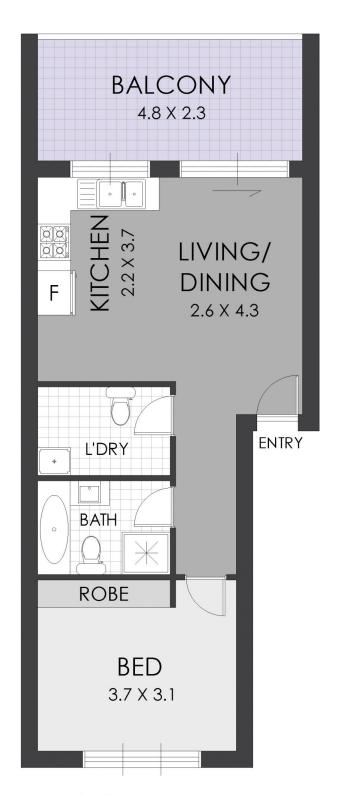

## 57/47-53 Hampstead Road Homebush West NSW

Modern 1 bedroom lifestyle apartment is situated on the first floor of a secure complex. Conveniently located within walking distance to Flemington Station, the property is situated just steps to Cosmopolitan Eateries, Supermarkets, Sydney Olympic Park, and an array of public transport options.

- Stylish kitchen with gas cooking and dishwasher appliances
- Generously sized lounge and dining area
- Generous sized bedroom with built-in wardrobe
- Fully tiled bathroom
- Spacious sundrenched balcony, perfect for entertaining
- Internal laundry with dryer
- Secure car space on title

## 1 🚐 1 🔓 1 🗬

**Price** : \$ 405,000 **Land Size** : 47 sqm

View: https://www.strathfieldpartners.com.au/sale/

nsw/inner-west/homebush-west/residential/

apartment/6983756

Elie Semrani 9704 0031

FLOOR PLAN

57/47-53 Hampstead Road, Homebush West