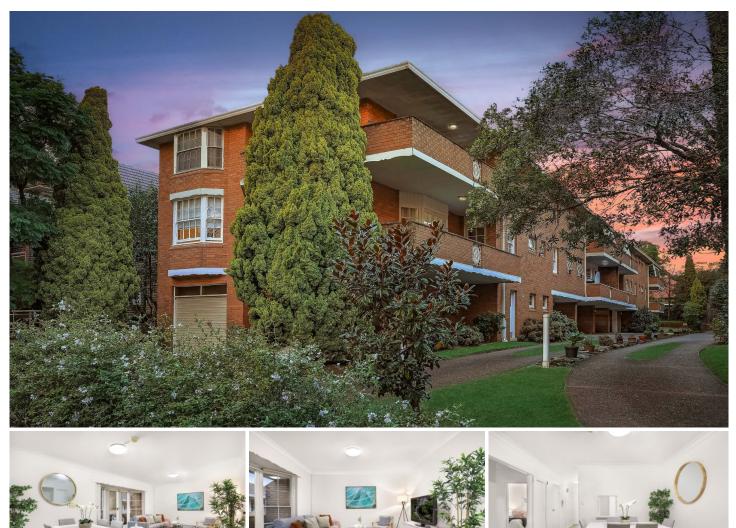

## 7/6 Burlington Road Homebush NSW

Quietly positioned to the rear of a well maintained security block, this light and airy apartment provides a superb lifestyle offering boundless potential and possibilities for first home buyers and investors alike who are on the search for an extremely spacious apartment.

Freshly painted while brimming with natural light, it features an original layout with a combined lounge and dining area enhanced by high ceilings, while opening onto a sundrenched balcony, enjoying private leafy outlooks.

It presents the perfect blank canvas opportunity where buyers can modernise/personalise and really put their stamp on it.

- Light and airy interiors w/ high ceilings, picture windows

- Combined lounge/dining opens to a sunlit covered