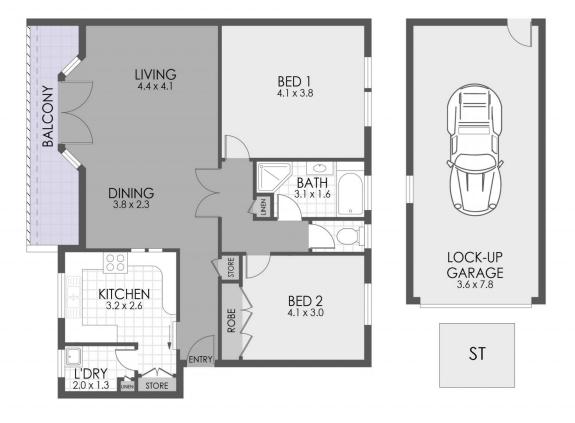

## 2 🎮 1 🚔 1 🚘

Building Size : 130 sqm

View : https://ale/r

: https://www.strathfieldpartners.com.au/s ale/nsw/inner-west/homebush/residentia l/apartment/6983757

Elie Semrani 9704 0031

SECOND FLOOR

**GROUND LEVEL** 