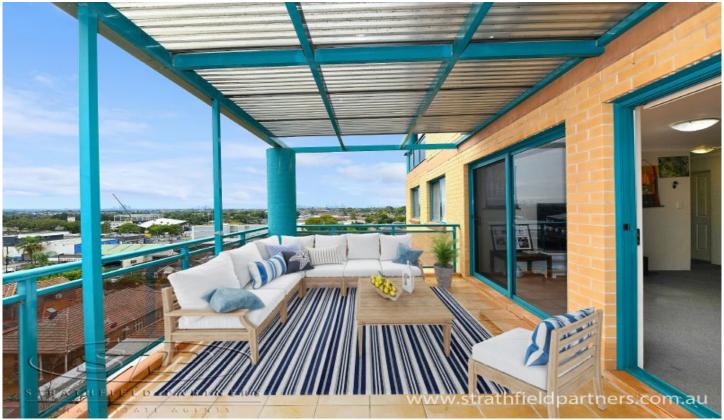

## 46/16 Burwood Road Burwood NSW

Positioned for ultra-convenience within the desirable community of Burwood, this modern two-bedroom apartment is situated on the sixth floor of a secure complex boasting north-easterly city views. This newly renovated residence offers an expansive sun-filled open plan living and dining area flowing into an oversized private balcony fit for entertaining and relaxing. Enjoy stylish interior finishes, including premium kitchen cabinetry and appliances, paintwork, timber-style flooring, vanities, tapware and more. Situated in a highly convenient walk-to-everyday location, it is moments away from Burwood station, eateries, shops, parks, amenities, and less than a minute to the future metro station.