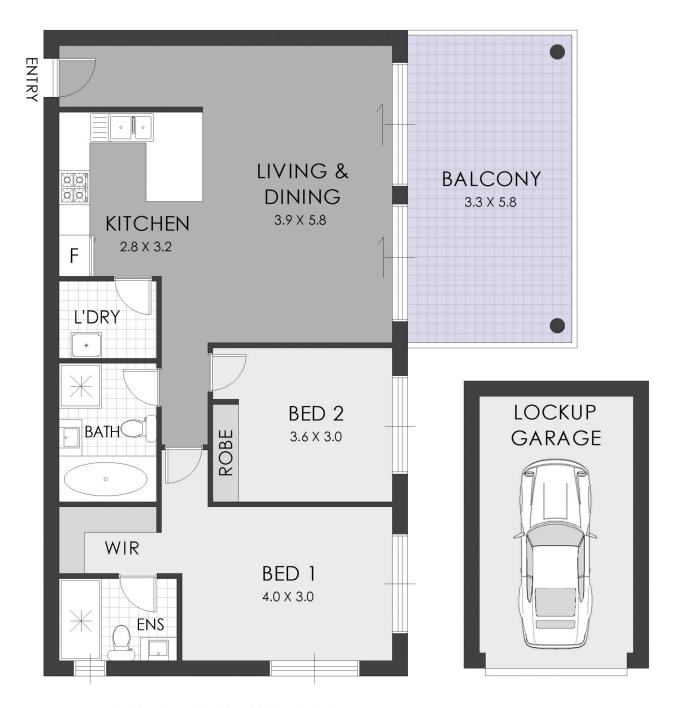

## 46/16 Burwood Road Burwood NSW

Positioned for ultra-convenience within the desirable community of Burwood, this modern two-bedroom apartment is situated on the sixth floor of a secure complex boasting north-easterly city views. This newly renovated residence offers an expansive sun-filled open plan living and dining area flowing into an oversized private balcony fit for entertaining and relaxing. Enjoy stylish interior finishes, including premium kitchen cabinetry and appliances, paintwork, timber-style flooring, vanities, tapware and more. Situated in a highly convenient walk-to-everyday location, it is moments away from Burwood station, eateries, shops, parks, amenities, and less than a minute to the future metro station.

This property features:

- 113sqm total, Full brick construction complex

## 2 📇 1 🚍

**Price**:\$850,000

**View**: https://www.strathfieldpartners.com.au/sale/nsw/inner-west/burwood/residential/apartment/698425

9

Adrian Jian-Sheng Wu 02 9763 2277

Elie Semrani 9704 0031

FLOOR PLAN

46/16 Burwood Road, Burwood