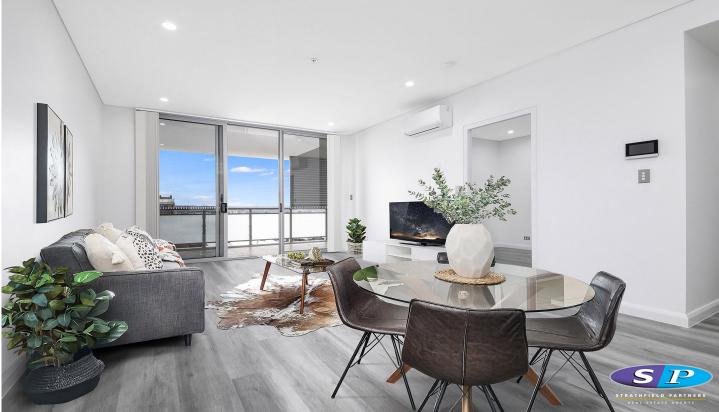

## **B.156/15 Mary Street Auburn NSW**

Luxury two bedroom apartment offers you a very comfortable and luxurious lifestyle. Just a few minute's walk to Auburn train station, shopping centres, minutes drive to Lidcombe shops, costco, schools and other amenities.

- \* Generous light-filled living area
- \* Prime location in the heart of Auburn
- \* Modern kitchen with stone benchtop, gas cooking and dishwasher
- \* Air conditioning
- \* Laminated flooring throughout
- \* Spacious sized bedrooms with built-in wardrobes
- \* Luxury bathrooms
- \* Internal laundry with cupboard space
- \* Undercover balcony
- \* Security parking with additional storage cage