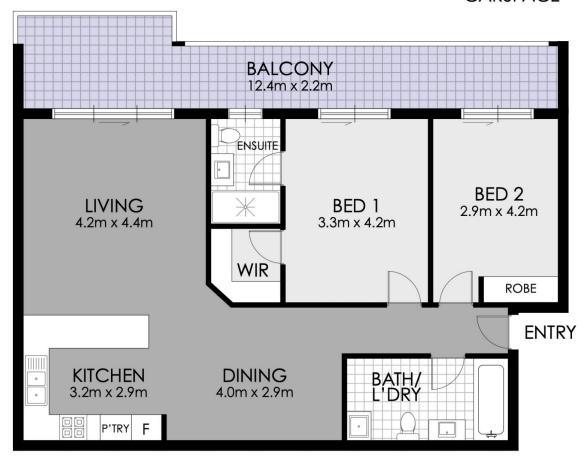

stment prospect. Recently updated with new carpet, freshly painted and newly installed led lighting, this is the complete package for the entertainer - abundant internal living flows to a substantial 23sqm terrace. Its position is just a moments walk to Strathfield train station, shops, schools and parklands.

#### Property highlights:

- Lift access, light and bright second floor apartment
- Double brick & concrete construction, 23sqm outdoor terrace
- Large open plan living and dining, newly laid carpet
- Spacious family kitchen, granite surfaces, gas appliances

#### 2 🕒 2 🔓 1 😭

**Price**: \$750,000

**View :** https://www.strathfieldpartners.com.au/sale/nsw/inner-west/strathfield/residential/apartment/69984

23



Elie Semrani 9704 0031



Robert Pignataro 9763 2277



**CARSPACE** 



## **FLOOR PLAN**





# 9/9-13 Beresford Road, Strathfield