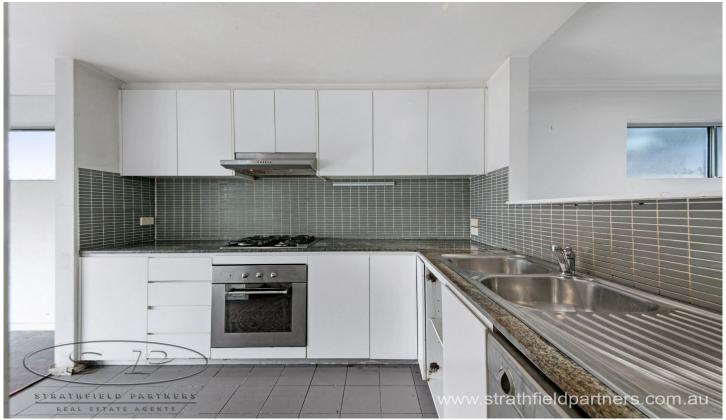

## Other features:

- \* Modern open ends kitchen with gas cooking facility
- \* North facing spacious double height living room with study area
- \* Generous bedrooms with built-ins and en-suite to main
- \* Stylish modern bathroom
- \* Modern interior with timber flooring, air conditioning throughout & stone bench top
- \* Spacious internal laundry and lock up garage
- \* Low maintenance Rear courtyard& balcony access