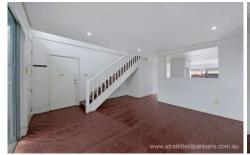

## Other features:

- \* Modern open ends kitchen with gas cooking facility
- \* North facing spacious double height living room with study area
- \* Generous bedrooms with built-ins and en-suite to main
- \* Stylish modern bathroom
- \* Modern interior with timber flooring, air conditioning throughout & stone bench top
- \* Spacious internal laundry and lock up garage
- \* Low maintenance Rear courtyard& balcony access