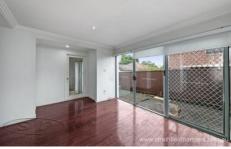

## Other features:

- \* Modern open ends kitchen with gas cooking facility
- \* North facing spacious double height living room with study area
- \* Generous bedrooms with built-ins and en-suite to main
- \* Stylish modern bathroom
- \* Modern interior with timber flooring, air conditioning throughout & stone bench top
- \* Spacious internal laundry and lock up garage
- \* Low maintenance Rear courtyard& balcony access