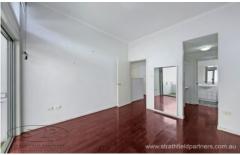

## Other features:

- \* Modern open ends kitchen with gas cooking facility
- \* North facing spacious double height living room with study area
- \* Generous bedrooms with built-ins and en-suite to main
- \* Stylish modern bathroom
- \* Modern interior with timber flooring, air conditioning throughout & stone bench top
- \* Spacious internal laundry and lock up garage
- \* Low maintenance Rear courtyard& balcony access