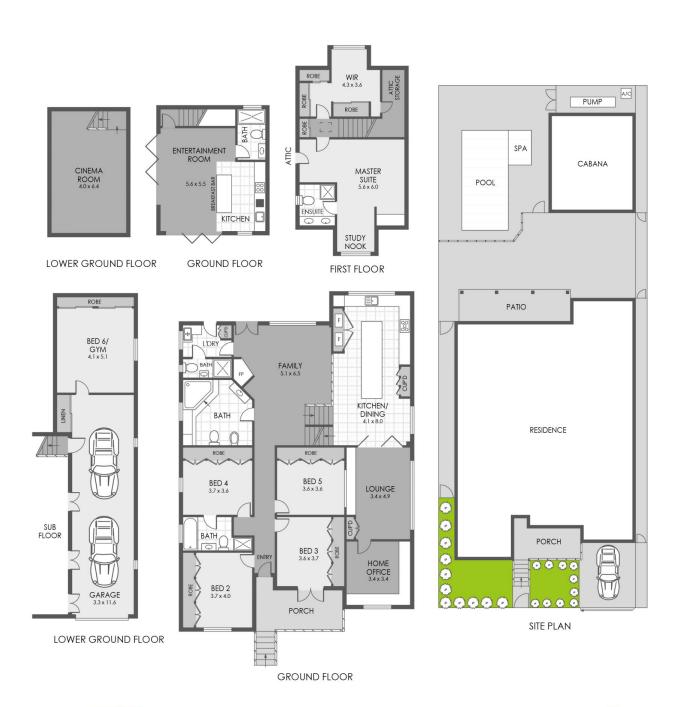

## 8 Homedale Avenue Concord NSW

A premium collaboration of family luxury and locale, this beautifully appointed residence offers the very best in living and entertaining positioned in a prized tree lined street.

Set amid lush established gardens while flooded with natural light, it reveals warm and welcoming interiors featuring a sequence of formal and informal living zones enjoying seamless transitions to an array of sunlit alfresco spaces and warmed rooms in the winter months by a stunning fireplace setting.

A gourmet marble french provincial kitchen with premium Miele appliances serves as the social heart of the home, while an adjoining formal living area opens to a fabulous sun soaked entertainers' terrace offering the perfect vantage for entertaining, followed by a fully tiled gas heated pool with separate spa.

5 连 3 🖨

Land Size: 620 sqm

View : https://www.strathfieldpartners.com.au/sale/

nsw/inner-west/concord/residential/house/7

010820

Elie Semrani 9704 0031

**WARNING: DISCLAIMER** This information is not to be relied upon. It is strictly used for marketing and illustration purposes only. All measurements are approximate. Not to scale. No liability accepted. You must rely on your own inquires and seek advice from your solicitor.