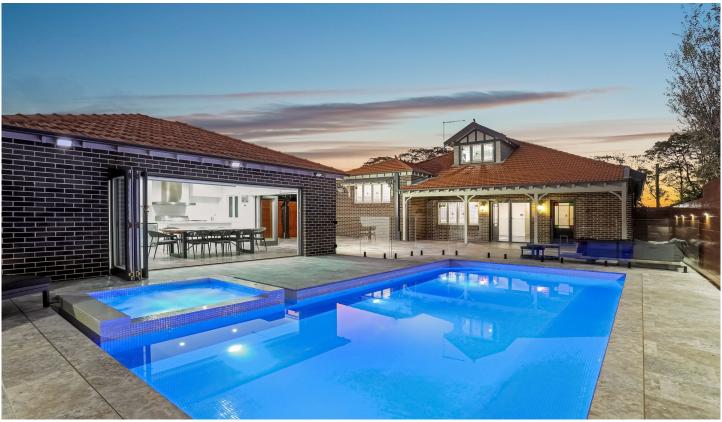

A gourmet marble french provincial kitchen with premium Miele appliances serves as the social heart of the home, while an adjoining formal living area opens to a fabulous sun soaked entertainers' terrace offering the perfect vantage for entertaining, followed by a fully tiled gas heated pool with separate spa.