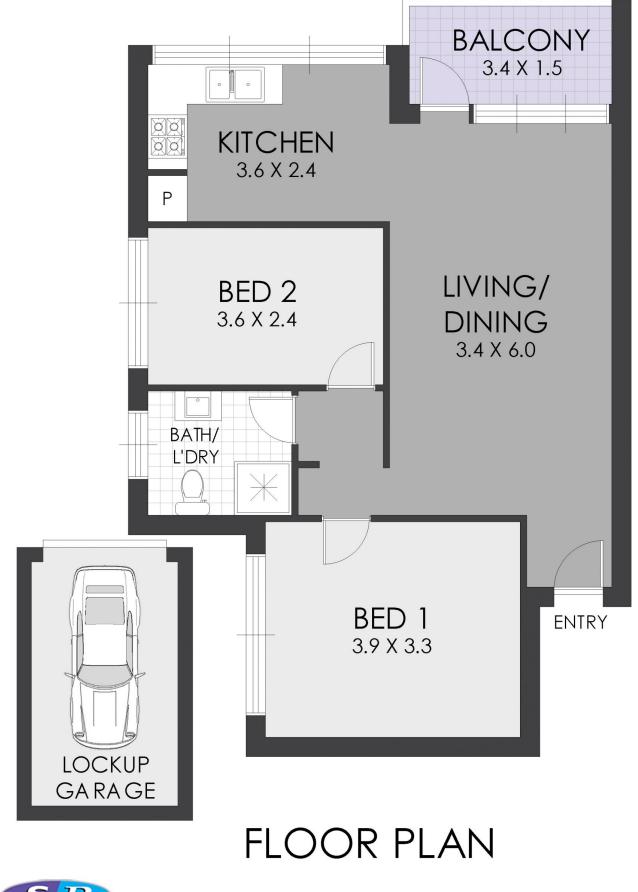

## 2 🛤 1 🚔 1 🚘

Price Building Size : 96 sqm View

: \$ 626,000

: https://www.strathfieldpartners.com.au/s ale/nsw/inner-west/ashfield/residential/a partment/7012299

**Gavin Sanna** 02 9704 0027

STRATHFIELD PARTNERS REAL ESTATE AGENTS

## 3/109 Elizabeth Street, Ashfield

WARNING: DISCLAIMER This information is not to be relied upon. It is strictly used for marketing and illustration purposes only. All measurements are approximate. Not to scale. No liability accepted. You must rely on your own inquiries and seek advice from your solicitor. Floor plan by cnkplan@cnkplan.com.au/ www.cnkplan.com.au