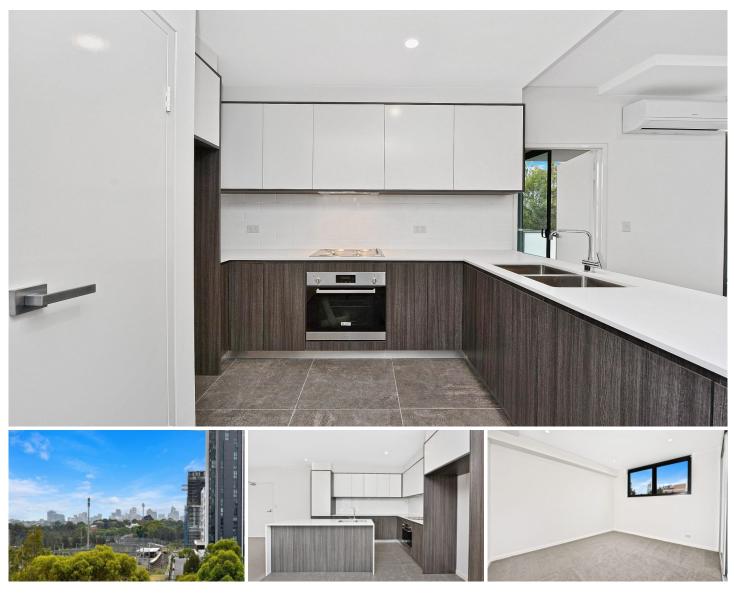

## \* One bedroom apartment

\* Premium euro appointed chefs kitchen with s/s appliances

\* Spacious balcony with open outlook, some with Sydney CBD views

\* Air conditioned interiors, basement parking, intercom, lift facilities