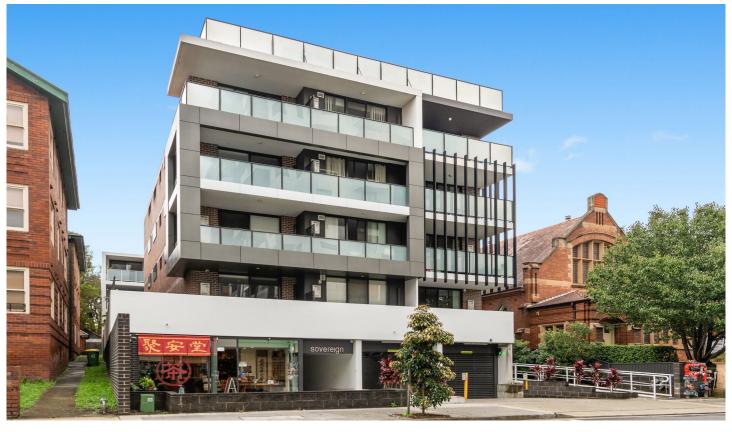

## 44 Belmore Street Burwood NSW

Tying in a desirable prized aspect with a flawless contemporary design, this executive apartment unveils fluid streamlined interiors enhanced with floor-to-ceiling glass for optimal natural light and airflow. It has been perfectly configured for relaxed indoor/outdoor living with an impressive balcony, two plush bedrooms and a modern designed kitchen.

## Featuring:

- Exclusive 'Sovereign' complex, rarely offered to market, fourth floor apartment
- Central Burwood position, boutique complex, only 12 within development
- Short walk to the best of Burwood and Strathfield, corner apartment
- Positioned at the rear of building (no road noise)
- Polished floors and neutral hues create a modern minimalist aesthetic
- High ceilings, led lighting, air-conditioning, lift access, basement parking
- Free-flowing lounge/dining space is enhanced by floor-to-ceiling glass