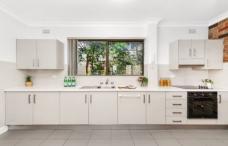

## Features include:

- Light and airy interiors w/ high ceilings, picture windows