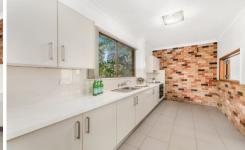

## Features include:

- Light and airy interiors w/ high ceilings, picture windows