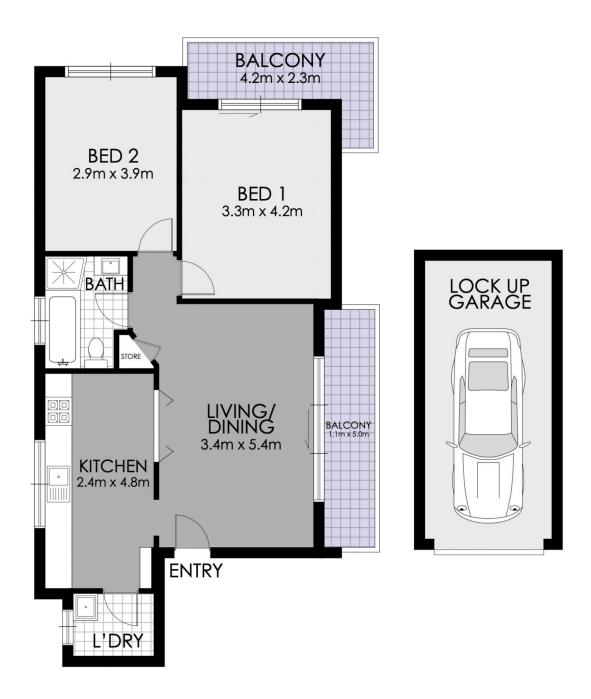

## 4/32 Hampstead Road Homebush West NSW

Quietly positioned to the rear of a well maintained security block, this light and airy apartment provides a superb lifestyle offering boundless potential and possibilities for first home buyers and investors alike.

Freshly painted while brimming with natural light, it features an original layout with a combined lounge and dining area enhanced by high ceilings, while opening onto a sunlit balcony enjoying private leafy outlooks.

It presents the perfect blank canvas opportunity where buyers can modernise/personalise and really put their stamp on it.

## Features include:

- Light and airy interiors w/ high ceilings, picture windows