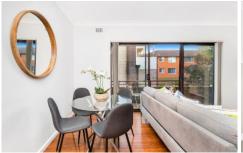

Freshly painted while brimming with natural light, it features an original layout with a combined lounge and dining area enhanced by high ceilings, while opening onto a sunlit balcony enjoying private leafy outlooks.

## Features include:

- Light and airy interiors w/ high ceilings, picture windows