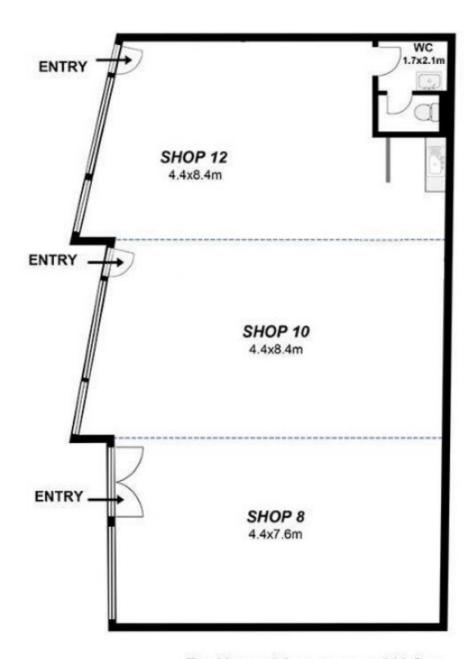

## Shops 8&10&12/12 Churchill Ave Strathfield

Floor plan by DG Life

The following floor plan is shown for presentation purposes only and is not part of any legal document. All measurements and figures are approximate.