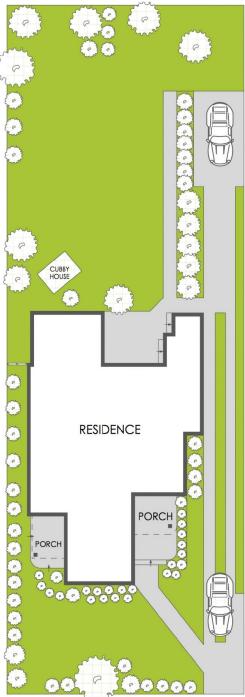

nity to purchase in a golden mile precinct. With unlimited potential and enormous scope to further develop your dream home (STCA), the property is set on a block size of just under 700 m2 approx, and features a wide 15.24m street frontage. With high ceilings and big picture windows throughout, the property features a wide entrance hall, a spacious lounge room, separate dining, older style kitchen and bathroom, 3 generous bedrooms and a prized North Facing backyard. Offered to the market for the first time in 50 years, this is an exciting opportunity to capitalise

3 📭 1 🖺 3 🗬

**Price** : \$ 5,360,000 **Land Size** : 696 sgm

View: https://www.strathfieldpartners.com.au/sale/

nsw/inner-west/strathfield/residential/house/

7051844



Elie Semrani 9704 0031



Robert Pignataro 9763 2277





SITE PLAN





## 17 Torrington Road, Strathfield

**WARNING: DISCLAIMER** This information is not to be relied upon. It is strictly used for marketing and illustration purposes only. All measurements are approximate. Not to scale. No liability accepted. You must rely on your own inquires and seek advice from your solicitor.