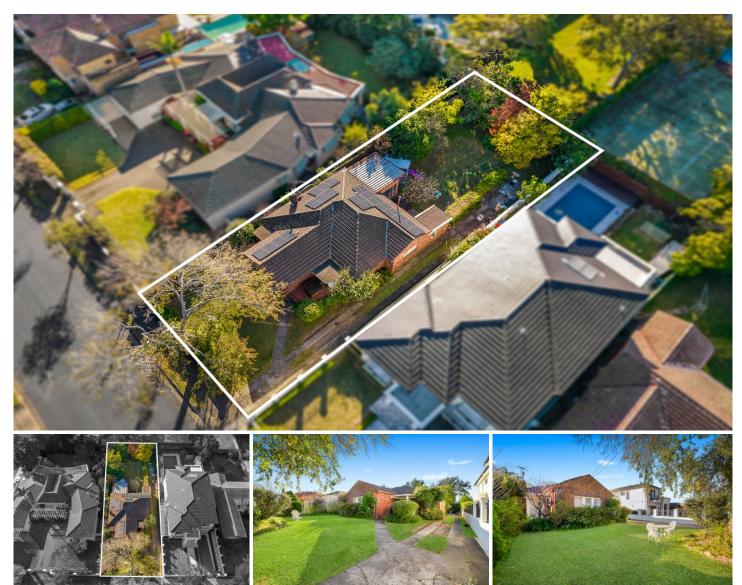

## 17 Torrington Road Strathfield NSW

Immersed in the heart of the Golden Mile precinct, amidst some of Strathfield's finest homes, is this exclusive and elevated property awaiting a modern revamp or further development. (STCA) Positioned in one of Strathfield's most desirable locations, just a short level stroll from Strathfield Station and Elite Strathfield Private Schools, this mostly original full brick home presents an exciting opportunity to purchase in a golden mile precinct. With unlimited potential and enormous scope to further develop your dream home (STCA), the property is set on a block size of just under 700 m2 approx, and features a wide 15.24m street frontage. With high ceilings and big picture windows throughout, the property features a wide entrance hall, a spacious lounge room, separate dining, older style kitchen and bathroom, 3 generous bedrooms and a prized North Facing backyard. Offered to the market for the first time in 50 years, this is an exciting opportunity to capitalise

3 📭 1 🖺 3 🗬

**Price** : \$ 5,360,000 **Land Size** : 696 sgm

View: https://www.strathfieldpartners.com.au/sale/

nsw/inner-west/strathfield/residential/house/

7051844

Elie Semrani 9704 0031

Robert Pignataro 9763 2277