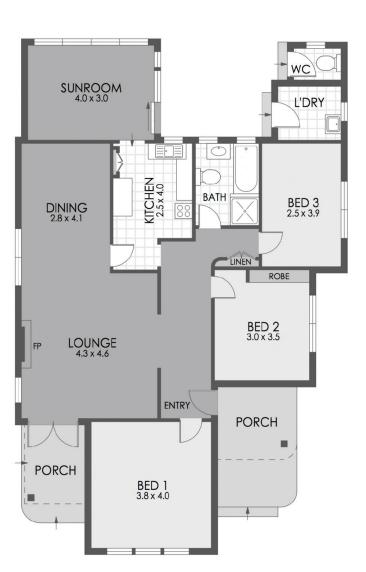

## 17 Torrington Road Strathfield NSW

Immersed in the heart of the Golden Mile precinct, amidst some of Strathfield's finest homes, is this exclusive and elevated property awaiting a modern revamp or further development. (STCA) Positioned in one of Strathfield's most desirable locations, just a short level stroll from Strathfield Station and Elite Strathfield Private Schools, this mostly original full brick home presents an exciting opportunity to purchase in a golden mile precinct. With unlimited potential and enormous scope to further develop your dream home (STCA), the property is set on a block size of just under 700 m2 approx, and features a wide 15.24m street frontage. With high ceilings and big picture windows throughout, the property features a wide entrance hall, a spacious lounge room, separate dining, older style kitchen and bathroom, 3 generous bedrooms and a prized North Facing backyard. Offered to the market for the first time in 50 years, this is an exciting opportunity to capitalise