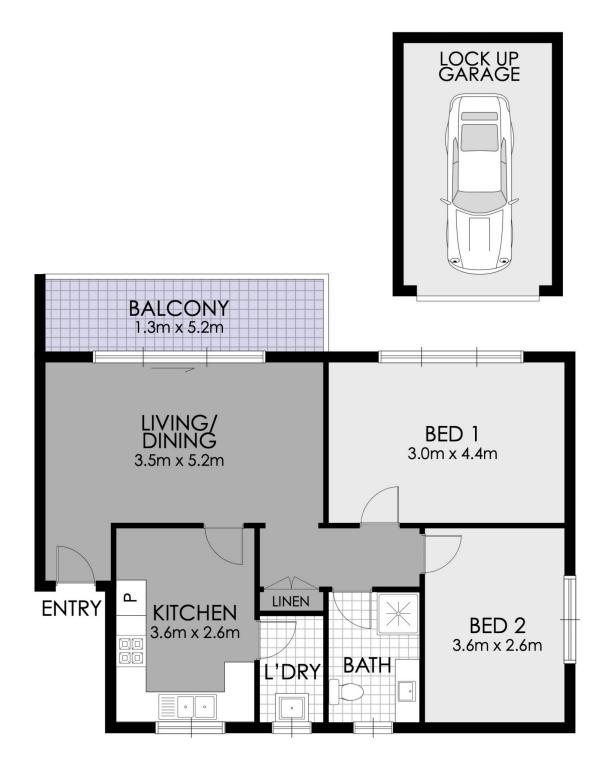

immediately move into and enjoy within a highly sought-after location, only moment from Homebush West Public School and Flemington Train Station.

Having been refreshed only a short time ago, this residence is well proportioned with separate lounge and dining spaces, as well as two generously sized king sized bedrooms. The apartment showcases double brick construction, a fully tiled/renovated bathroom, secure lock up garage on title and well maintained common areas.

Well placed for community living, it is just a short stroll to Homebush West Schools, Shops, Transport, Eateries and

2 📭 1 🖺 1 🗬

**Price**: \$575,000

View: https://www.strathfieldpartners.com.au/sale/nsw/inner-west/homebush-west/residential/apartment/

7052697



Elie Semrani 9704 0031



Adrian Jian-Sheng Wu 02 9763 2277



## FLOOR PLAN





## 7/117 The Crescent, Homebush West