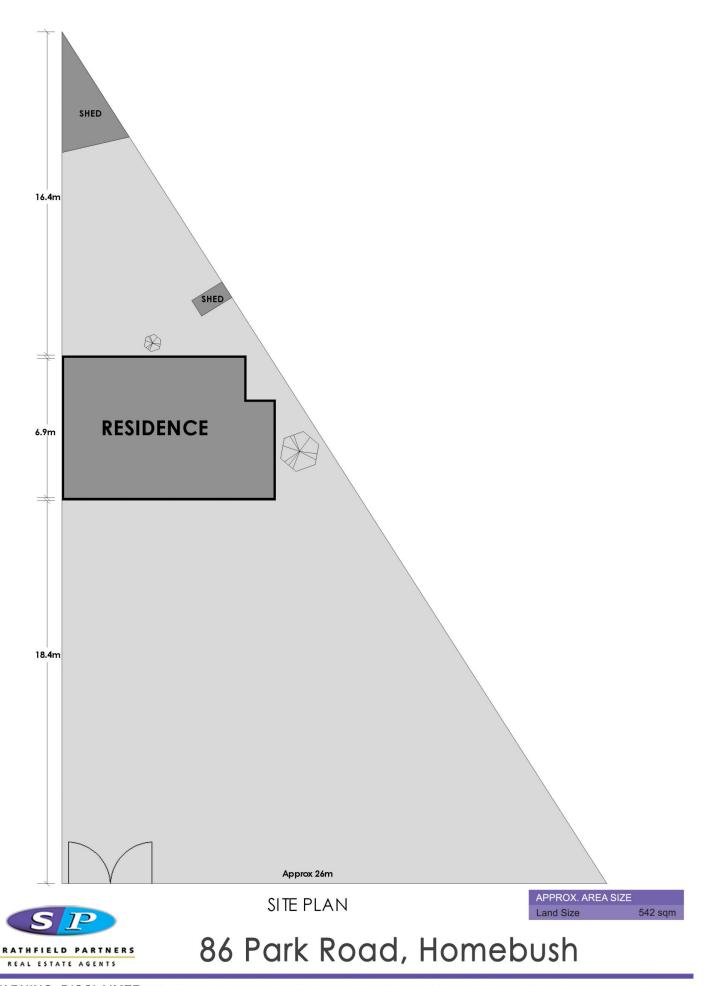

## 86 Park Road Homebush NSW

Offering a 542 sqm car yard with wide frontage and fantastic street exposure on Parramatta Road.

Includes an office workshop and covered awning areas.

Perfect business opportunity in a prime location surrounded by major car retailers. Building Size : 542 sqm

View : https://www.strathfieldpartners.com.au/l

ease/nsw/inner-west/homebush/commer

cial/other/7053202

Fabrizio Pignataro 9704 0018

Adam Eid 02 9763 2277

WARNING: DISCLAIMER This information is not to be relied upon. It is strictly used for marketing and illustration purposes only. All measurements are approximate. Not to scale. No liability accepted. You must rely on your own inquiries and seek advice from your solicitor. Floor plan by cnkplan@cnkplan.com.au/ www.cnkplan.com.au