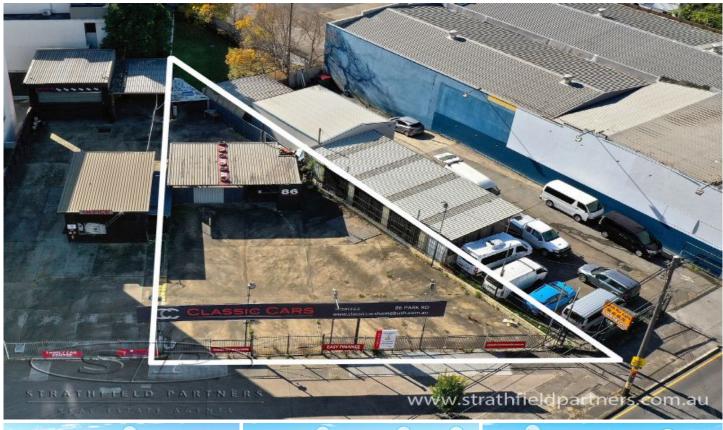

## 86 Park Road Homebush NSW

Offering a 542 sqm car yard with wide frontage and fantastic street exposure on Parramatta Road.

Includes an office workshop and covered awning areas.

Perfect business opportunity in a prime location surrounded by major car retailers. Building Size : 542 sqm