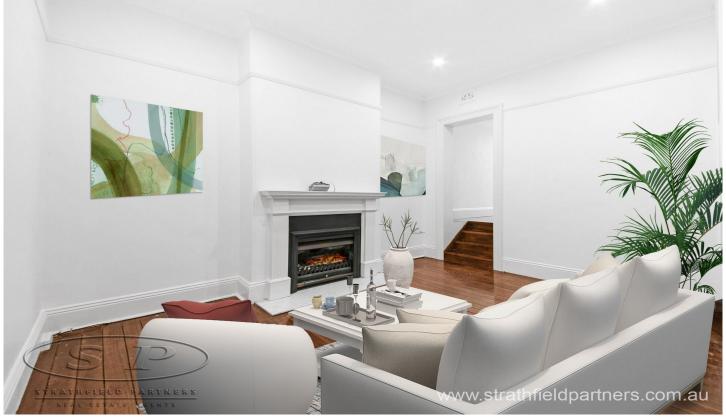

## 30 St John Road Glebe NSW

This cute tri-level 3 bedroom terrace is in a sort after location offering 3 bedrooms with built-in wardrobes, separate living and eat in update kitchen.

- \* Freshly painted
- \* New carpet
- \* Modern bathroom
- \* Internal laundry
- \* Spacious bedroom
- \* Low maintenance courtyard with bbq area