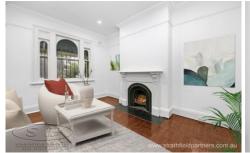

## 30 St John Road Glebe NSW

This cute tri-level 3 bedroom terrace is in a sort after location offering 3 bedrooms with built-in wardrobes, separate living and eat in update kitchen.

- \* Freshly painted
- \* New carpet
- \* Modern bathroom
- \* Internal laundry
- \* Spacious bedroom
- \* Low maintenance courtyard with bbq area