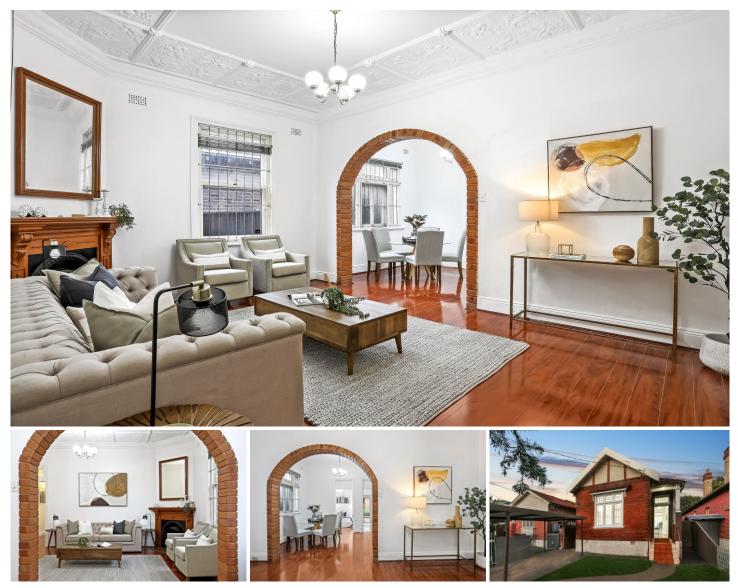

## 62 Stanley Street Burwood NSW

Positioned for convenience, just a short level stroll from Burwood village, this original freestanding home presents an exciting opportunity to purchase in a popular Inner West pocket. With unlimited potential and enormous scope to renovate or recreate your dream home (STCA), the property is set on a 341 sqm (approx.) block. With high ceilings and big picture windows throughout, the property features a wide entrance hall, a spacious lounge room, separate dining, older style gas kitchen and bathroom, 3/4 generous bedrooms and a prized east facing backyard. This is an exciting opportunity to capitalise and secure a keenly sought address. With close proximity to train/bus transport it's an easy stroll to Burwood Westfield, Burwood Train Station, Burwood Park and Elite Burwood Private Schools.

- Generously sized living room with stunning timber