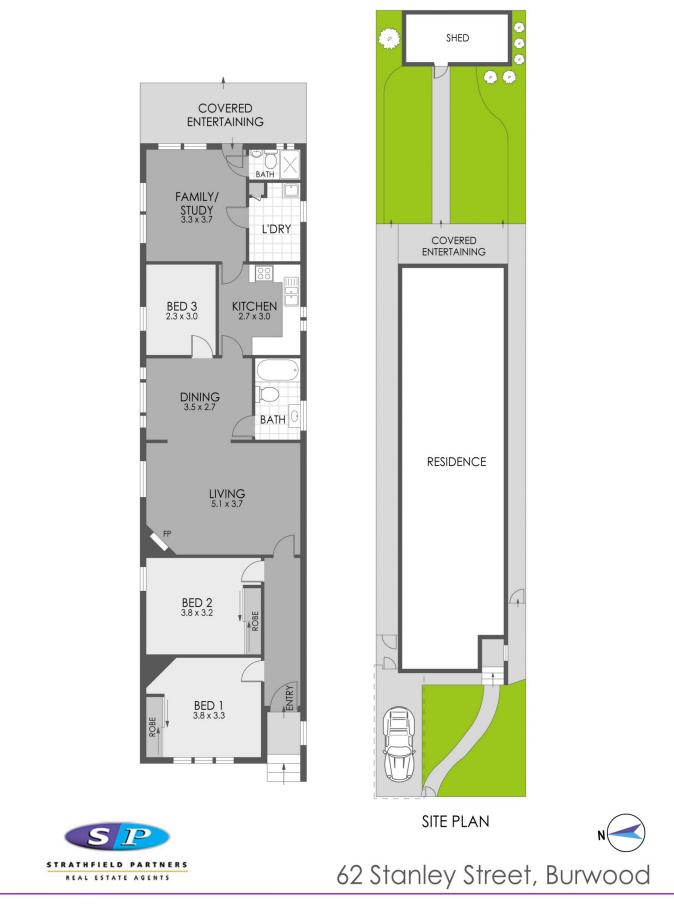

## 62 Stanley Street Burwood NSW

Positioned for convenience, just a short level stroll from Burwood village, this original freestanding home presents an exciting opportunity to purchase in a popular Inner West pocket. With unlimited potential and enormous scope to renovate or recreate your dream home (STCA), the property is set on a 341 sqm (approx.) block. With high ceilings and big picture windows throughout, the property features a wide entrance hall, a spacious lounge room, separate dining, older style gas kitchen and bathroom, 3/4 generous bedrooms and a prized east facing backyard. This is an exciting opportunity to capitalise and secure a keenly sought address. With close proximity to train/bus transport it's an easy stroll to Burwood Westfield, Burwood Train Station, Burwood Park and Elite Burwood Private Schools.

## 3 🛤 2 🚔 1 🚘

| Price |    | 2 | \$ | 1,8 |  |
|-------|----|---|----|-----|--|
|       | C: |   | 2  | 25  |  |

: \$ 1,820,000

Land Size : 335 sqm

: https://www.strathfieldpartners.com.au/sale/ nsw/inner-west/burwood/residential/house/7 055974