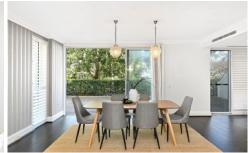

## Highlights include:

- \* Huge open plan living and dining area
- \* Four generous bedrooms, study area, 2.5 baths
- \* Family sized gourmet granite kitchen, stainless appliances
- \* Quality rich colour matt finished timber floor throughout, first floor with heated floating timber
- \* Oversized main bed with walk in and en-suite with private balcony access