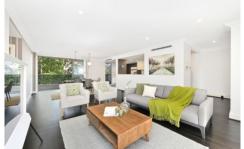

## Highlights include:

- \* Huge open plan living and dining area
- \* Four generous bedrooms, study area, 2.5 baths
- \* Family sized gourmet granite kitchen, stainless appliances
- \* Quality rich colour matt finished timber floor throughout, first floor with heated floating timber
- \* Oversized main bed with walk in and en-suite with private balcony access