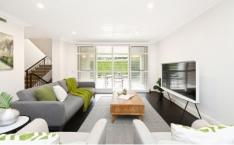

## Highlights include:

- \* Huge open plan living and dining area
- \* Four generous bedrooms, study area, 2.5 baths
- \* Family sized gourmet granite kitchen, stainless appliances
- \* Quality rich colour matt finished timber floor throughout, first floor with heated floating timber
- \* Oversized main bed with walk in and en-suite with private balcony access