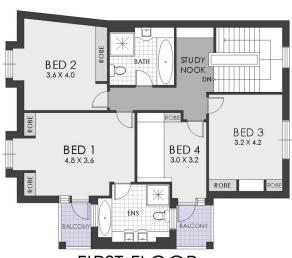

setting and a prestige address.

A generous layout with indoor/outdoor flow from living and dining areas to landscaped gardens and a gourmet kitchen completes this package for the entertainer.

## Highlights include:

- \* Huge open plan living and dining area
- \* Four generous bedrooms, study area, 2.5 baths
- \* Family sized gourmet granite kitchen, stainless appliances
- \* Quality rich colour matt finished timber floor throughout, first floor with heated floating timber
- \* Oversized main bed with walk in and en-suite with private balcony access

4 🖳 2 🔓 2 😭

**Price** : \$ 2,050,000 **Building Size** : 374 sqm

**View**: https://www.strathfieldpartners.com.au/s ale/nsw/inner-west/breakfast-point/resid

ential/apartment/7066416



Vanessa Kim 9704 0009



SITE PLAN



**BASEMENT** 



FIRST FLOOR



**GROUND FLOOR** 





## 61 Admiralty Drive, Breakfast Point