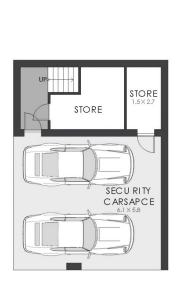

occupies a quiet setting and a prestige address.

A generous layout with indoor/outdoor flow from living and dining areas to landscaped gardens and a gourmet kitchen completes this package for the entertainer.

## Highlights include:

- \* Huge open plan living and dining area
- \* Four generous bedrooms, study area, 2.5 baths
- \* Family sized gourmet granite kitchen, stainless appliances
- \* Quality rich colour matt finished timber floor throughout, first floor with heated floating timber
- \* Oversized main bed with walk in and en-suite with private balcony access

4 🖳 2 🔓 2 😭

**Price** : \$ 2,050,000 **Building Size** : 374 sqm

**View**: https://www.strathfieldpartners.com.au/s ale/nsw/inner-west/breakfast-point/resid

ential/apartment/7066416



Vanessa Kim 9704 0009



SITE PLAN



**BASEMENT** 



FIRST FLOOR



**GROUND FLOOR** 





## 61 Admiralty Drive, Breakfast Point