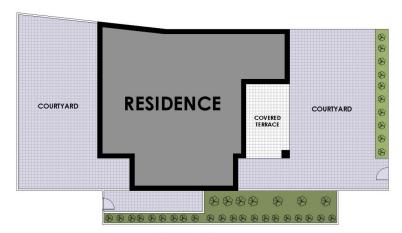

4 🖳 2 🔓 2 😭

**Price** : \$ 2,050,000 **Building Size** : 374 sqm

**View**: https://www.strathfieldpartners.com.au/s ale/nsw/inner-west/breakfast-point/resid

ential/apartment/7066416

Vanessa Kim 9704 0009

SITE PLAN

**BASEMENT** 

FIRST FLOOR

**GROUND FLOOR** 