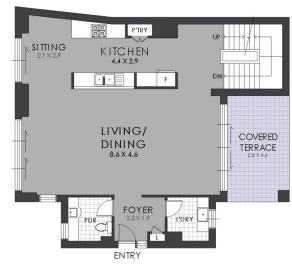

restige address.

A generous layout with indoor/outdoor flow from living and dining areas to landscaped gardens and a gourmet kitchen completes this package for the entertainer.

## Highlights include:

- \* Huge open plan living and dining area
- \* Four generous bedrooms, study area, 2.5 baths
- \* Family sized gourmet granite kitchen, stainless appliances
- \* Quality rich colour matt finished timber floor throughout, first floor with heated floating timber
- \* Oversized main bed with walk in and en-suite with private balcony access

4 🖳 2 🔓 2 😭

**Price** : \$ 2,050,000 **Building Size** : 374 sqm

**View**: https://www.strathfieldpartners.com.au/s ale/nsw/inner-west/breakfast-point/resid

ential/apartment/7066416



Vanessa Kim 9704 0009



SITE PLAN



**BASEMENT** 



FIRST FLOOR



**GROUND FLOOR** 





## 61 Admiralty Drive, Breakfast Point