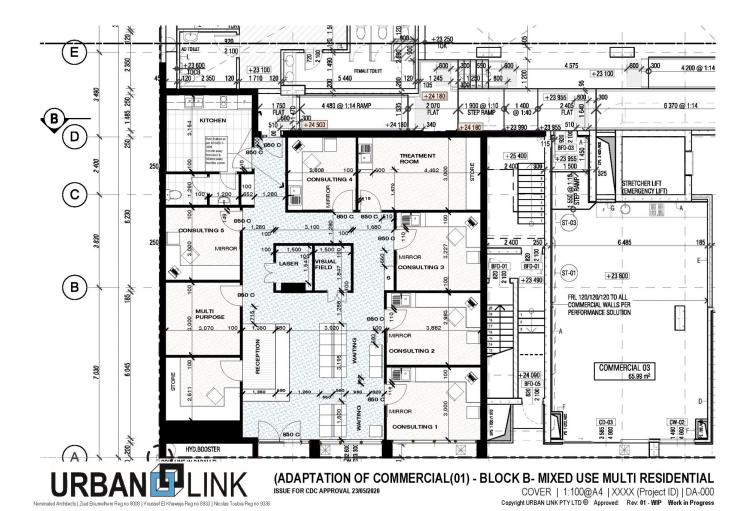

## Features:

- Small rooms available from 20-167sqm
- Corner position with excellent exposure to Mary Street
- Secure Parking
- Fully air conditioned
- Competitive rental, priced to lease

For further information, please contact the exclusive selling agents listed below.

Building Size: 167 sqm

View : https://www.strathfieldpartners.com.au/l ease/nsw/parramatta/auburn/commercia

I/healthcare/7072047

Robert Pignataro 9763 2277

Adam Eid 02 9763 2277