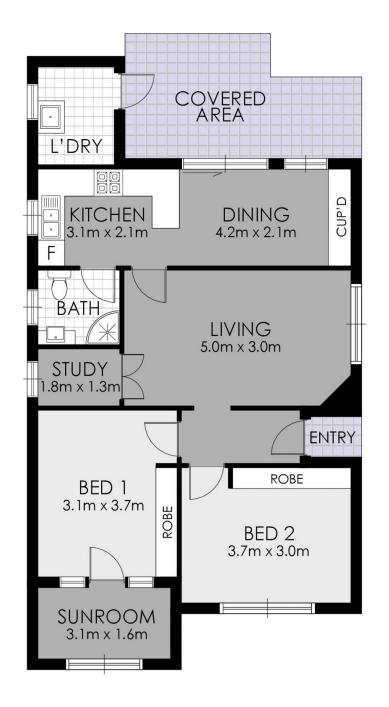

## Gorgeous Californian Bungalow

Situated on a good sized block of land, this full brick Californian Bungalow truly represents great value, offering good sized bedrooms with built-in robes plus study, large living areas, wide driveway to a huge level yard and a only short distance to public transport, shops and schools.

In what is one of the Inner West's fastest growing areas, with a multitude of new developments underpinning its future value, the home offers ample living space and showcases a blend of refreshed interiors and original features.

Zoned R3 Medium Density, providing multiple potential

2 📭 1 🔓 2 🗬

Price : \$ 1,331,000 Land Size : 558.8 sqm

**View**: https://www.strathfieldpartners.com.au/sale/

nsw/inner-west/homebush-west/residential/