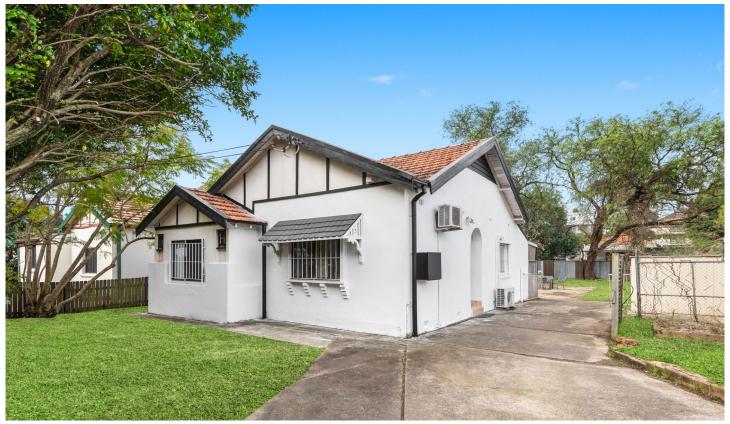

## Gorgeous Californian Bungalow

Situated on a good sized block of land, this full brick Californian Bungalow truly represents great value, offering good sized bedrooms with built-in robes plus study, large living areas, wide driveway to a huge level yard and a only short distance to public transport, shops and schools.

In what is one of the Inner West's fastest growing areas, with a multitude of new developments underpinning its future value, the home offers ample living space and showcases a blend of refreshed interiors and original features.

Zoned R3 Medium Density, providing multiple potential

2 📭 1 🔓 2 🗬

Price : \$ 1,331,000 Land Size : 558.8 sqm

**View**: https://www.strathfieldpartners.com.au/sale/

nsw/inner-west/homebush-west/residential/