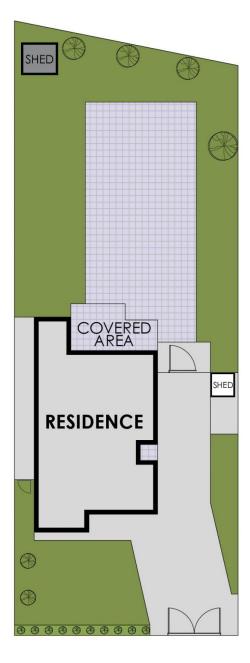

## Gorgeous Californian Bungalow

Situated on a good sized block of land, this full brick Californian Bungalow truly represents great value, offering good sized bedrooms with built-in robes plus study, large living areas, wide driveway to a huge level yard and a only short distance to public transport, shops and schools.

Zoned R3 Medium Density, providing multiple potential

2 📭 1 🔓 2 🗬

Price : \$ 1,331,000 Land Size : 558.8 sqm

**View**: https://www.strathfieldpartners.com.au/sale/

nsw/inner-west/homebush-west/residential/