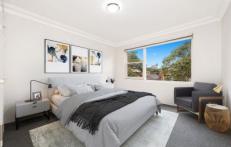

Beautifully presented with refreshed interiors throughout just freshly painted and fitted with new carpet flooring the apartment's main features include:

- \*Street-facing balcony with leafy outlook
- \*Middle floor position
- \*Supurb open plan living & dining area
- \*Two king-size bedrooms, both fitted with built-in wardrobes
- \*Modern kitchen includes dishwasher and quality electric appliance
- \*Lock-up garage with storage cabinets
- \*Secure building and total unit area 130sqm