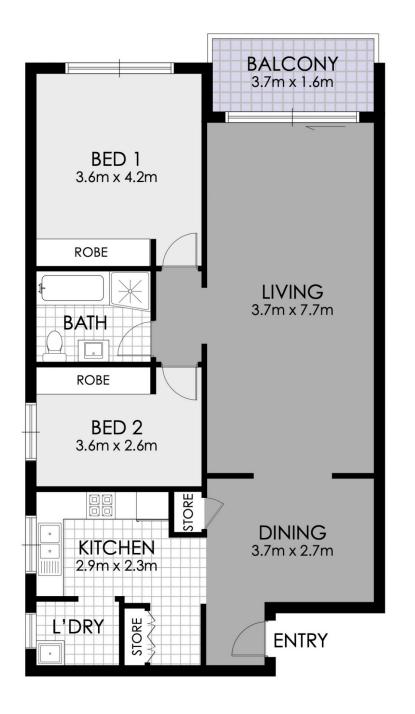

## 4/13-15 Everton Road Strathfield NSW

Located in the heart of Strathfield this 2-bedroom unit will make a great addition to your investment portfolio or be an affordable entry point for the first home buyer.

Beautifully presented with refreshed interiors throughout just freshly painted and fitted with new carpet flooring the apartment's main features include:

- \*Street-facing balcony with leafy outlook
- \*Middle floor position
- \*Supurb open plan living & dining area
- \*Two king-size bedrooms, both fitted with built-in wardrobes
- \*Modern kitchen includes dishwasher and quality electric appliance
- \*Lock-up garage with storage cabinets
- \*Secure building and total unit area 130sqm

## FLOOR PLAN