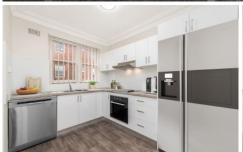

Beautifully presented with refreshed interiors throughout just freshly painted and fitted with new carpet flooring the apartment's main features include:

- \*Street-facing balcony with leafy outlook
- \*Middle floor position
- \*Supurb open plan living & dining area
- \*Two king-size bedrooms, both fitted with built-in wardrobes
- \*Modern kitchen includes dishwasher and quality electric appliance
- \*Lock-up garage with storage cabinets
- \*Secure building and total unit area 130sqm