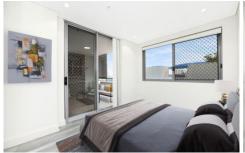

- \* Large living spaces connected undercover balcony
- \* Large sized bedrooms with built-in wardrobes
- \* Designer open plan kitchen with stainless steel appliances, gas cooking and stone bench top
- \* Fully tiled finishing bathroom with nature light
- \* Quality flooring, air conditioning
- \* Secure basement parking with lift access and security intercom
- \* A short stroll to local shopping village, train station and schools