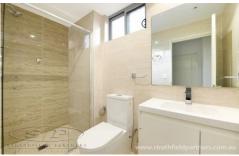

- \* Large living spaces connected undercover balcony
- \* Large sized bedrooms with built-in wardrobes
- \* Designer open plan kitchen with stainless steel appliances, gas cooking and stone bench top
- \* Fully tiled finishing bathroom with nature light
- \* Quality flooring, air conditioning
- \* Secure basement parking with lift access and security intercom
- \* A short stroll to local shopping village, train station and schools