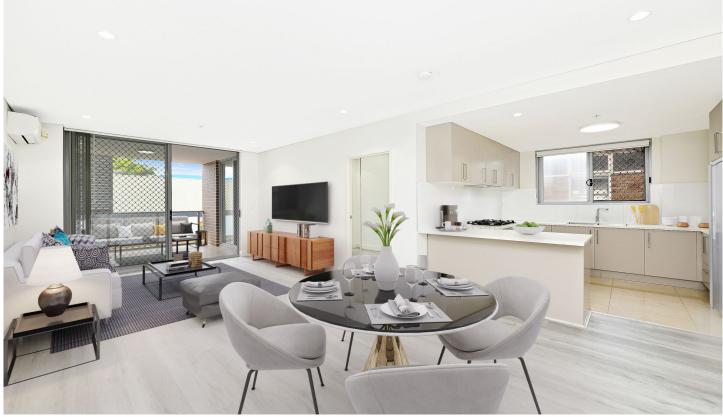

- \* Large living spaces connected undercover balcony
- \* Large sized bedrooms with built-in wardrobes
- \* Designer open plan kitchen with stainless steel appliances, gas cooking and stone bench top
- \* Fully tiled finishing bathroom with nature light
- \* Quality flooring, air conditioning
- \* Secure basement parking with lift access and security intercom
- \* A short stroll to local shopping village, train station and schools