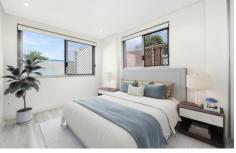

- \* Large living spaces connected undercover balcony
- \* Large sized bedrooms with built-in wardrobes
- \* Designer open plan kitchen with stainless steel appliances, gas cooking and stone bench top
- \* Fully tiled finishing bathroom with nature light
- \* Quality flooring, air conditioning
- \* Secure basement parking with lift access and security intercom
- \* A short stroll to local shopping village, train station and schools