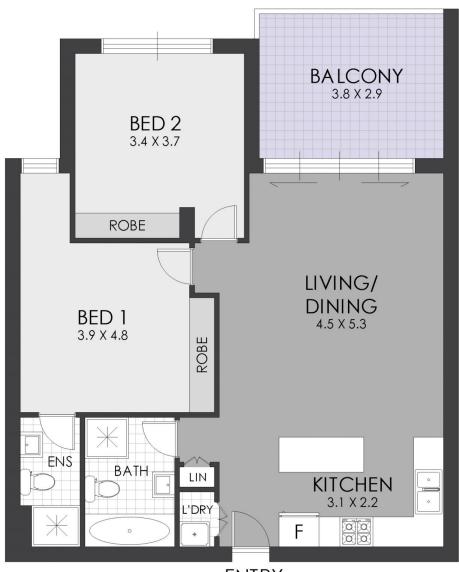

## FLOOR PLAN

12/104-106 Clissold Parade, Campsie

## 12/104-106 Clissold Parade Campsie NSW

Situated in a quality build is this modern sunny 2-bedroom boutique apartment that combines quality inclusions with convenient amenities at your doorstep offering the ideal opportunity for the avid investor or home buyer alike.

## Features include:

- 2 bedrooms with luxurious en-suite
- Both bedrooms offer built-in robes
- Large open plan living and dining with flow floating timber floors throughout
- Ultra-modern kitchen boasting stone benches, gas cooking quality S/Steel appliances and dishwasher
- Huge main balcony boasting stunning district views
- Comfort items include split system AC to lounge, internal laundry with dryer and security video intercom
- Secure 2 car spaces and storage cage with remote entry