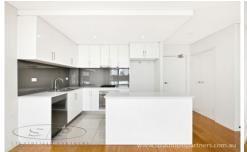

## Features include:

- 2 bedrooms with luxurious en-suite
- Both bedrooms offer built-in robes
- Large open plan living and dining with flow floating timber floors throughout
- Ultra-modern kitchen boasting stone benches, gas cooking quality S/Steel appliances and dishwasher
- Huge main balcony boasting stunning district views
- Comfort items include split system AC to lounge, internal laundry with dryer and security video intercom
- Secure 2 car spaces and storage cage with remote entry