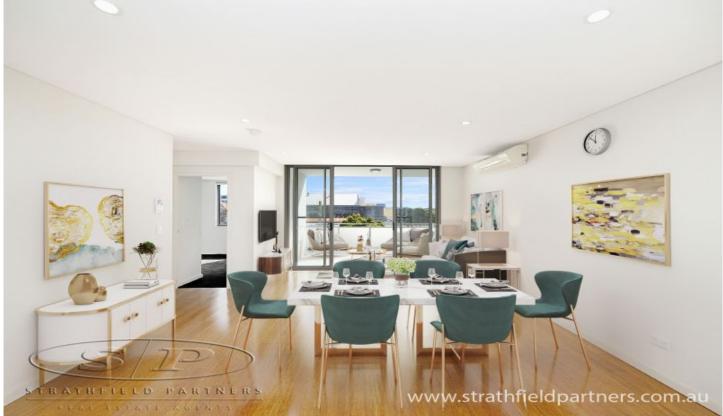

## 12/104-106 Clissold Parade Campsie NSW

Situated in a quality build is this modern sunny 2-bedroom boutique apartment that combines quality inclusions with convenient amenities at your doorstep offering the ideal opportunity for the avid investor or home buyer alike.

## Features include:

- 2 bedrooms with luxurious en-suite
- Both bedrooms offer built-in robes
- Large open plan living and dining with flow floating timber floors throughout
- Ultra-modern kitchen boasting stone benches, gas cooking quality S/Steel appliances and dishwasher
- Huge main balcony boasting stunning district views
- Comfort items include split system AC to lounge, internal laundry with dryer and security video intercom
- Secure 2 car spaces and storage cage with remote entry