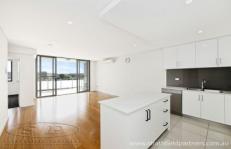

## Features include:

- 2 bedrooms with luxurious en-suite
- Both bedrooms offer built-in robes
- Large open plan living and dining with flow floating timber floors throughout
- Ultra-modern kitchen boasting stone benches, gas cooking quality S/Steel appliances and dishwasher
- Huge main balcony boasting stunning district views
- Comfort items include split system AC to lounge, internal laundry with dryer and security video intercom
- Secure 2 car spaces and storage cage with remote entry