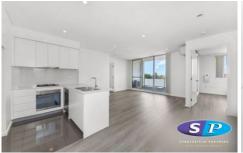

## Highlights include:

- Spectacular Sydney city views
- Fully refreshed, ready to move straight in
- North East facing bedrooms and balcony
- SMEG appointed gas kitchen, stone benches
- Generous bedrooms with built-ins and large windows