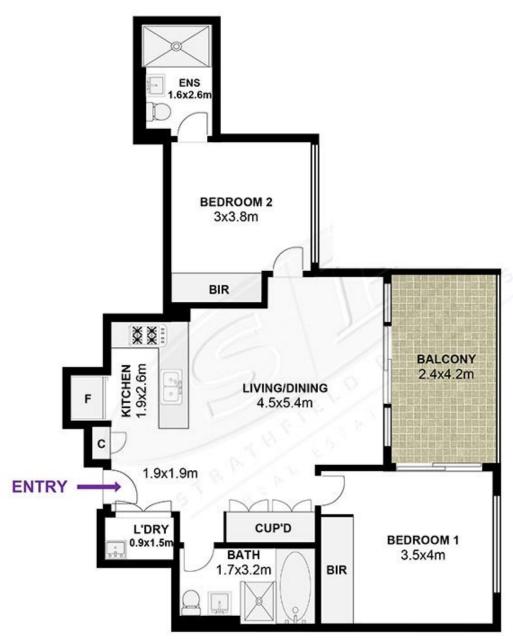

2 🔄 2 🔓 1 🗬

Price : \$ 625,000 Building Size : 93 sqm

View : https://w

: https://www.strathfieldpartners.com.au/s ale/nsw/inner-west/strathfield/residential/

apartment/7167953

Gavin Sanna 02 9704 0027

The following floor plan is shown for presentation purposes only and is not part of any legal document. All measurements and figures are approximate.