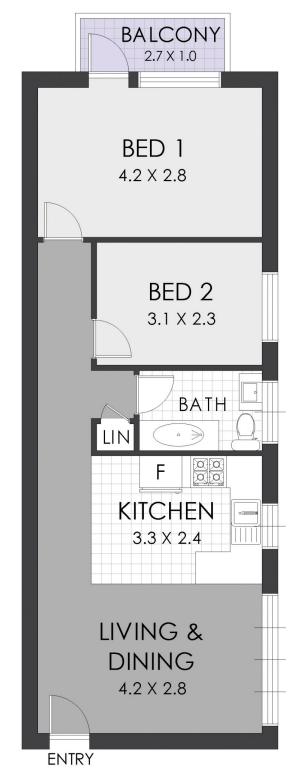

nt parks, Sydney rowing club, Abbotsford ferry wharf and a vibrant variety of cafes and restaurants.

Set within a boutique security block of twelve units, this renovated top floor apartment is conveniently located with easy access to Abbotsford's and Five Dock's bustling cosmopolitan strip with boutiques, restaurants, cafes and amenities. The bright open plan living and dining area offer sun-filled breezy interiors which flow to a fabulous recreational balcony with east facing views. With only one common wall, this home enjoys tranquil surroundings and offers the perfect quiet lifestyle for first home buyers or

2 🛺 1 🔓 1 🗬

**View**: https://www.strathfieldpartners.com.au/sale/nsw/inner-west/abbotsford/residential/unit/7205024



Elie Semrani 9704 0031



Louisa Tsendsuren 02 9763 2277





## FLOOR PLAN





10/431 Great North Road, Abbotsford