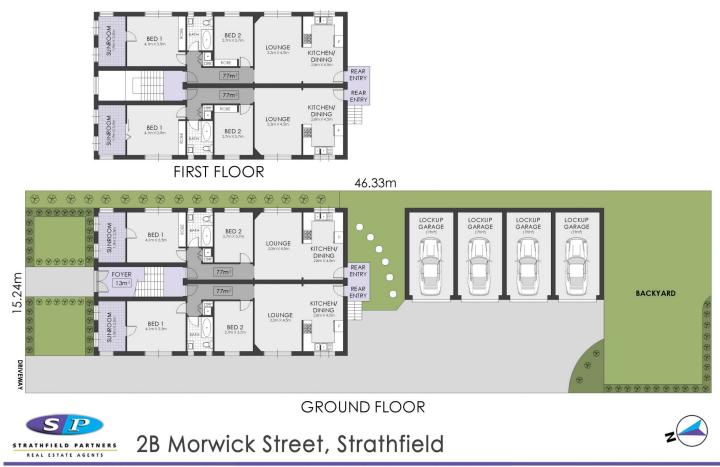

## Highlights include:

- Block of 4 apartments (strata titled) all 2 bedroom plus

8 🛤 4 🚔 4 🚘

- Price : \$ 3,790,000 Land Size : 706 sqm
- View
- - : https://www.strathfieldpartners.com.au/sale/ nsw/inner-west/strathfield/residential/block-o f-units/7224515

**Gavin Sanna** 02 9704 0027

WARNING: DISCLAIMER This information is not to be relied upon. It is strictly used for marketing and illustration purposes only. All measurements are approximate. Not to scale. No liability accepted. You must rely on your own inquiries and seek advice from your solicitor. Floor plan by cnkplan@cnkplan.com.au/ www.cnkplan.com.au