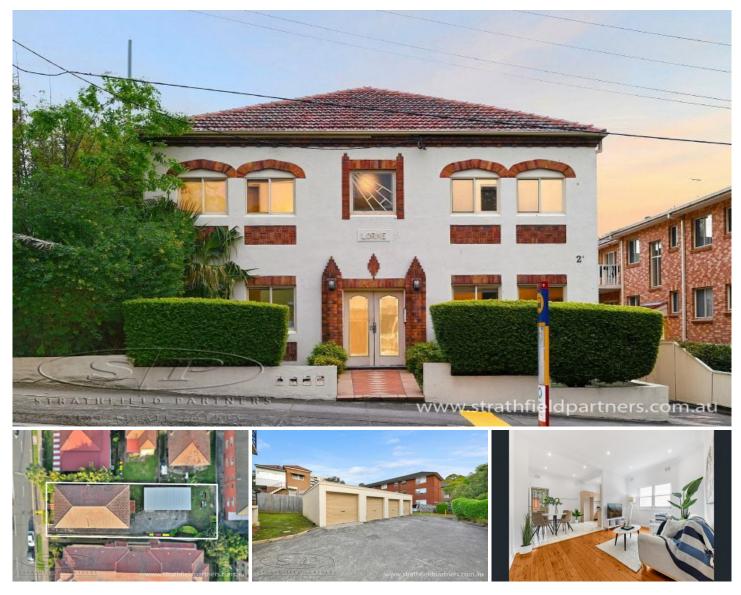

## 2B Morwick Street Strathfield NSW

## SOLD BY GAVIN AND ROBERT

500m walk to Station, Boutique block of units

With its original Art-deco character and detail, this boutique block of four huge strata titled apartments, being offered in one line, is the perfect investment property for buyers searching for high yields (Approx. \$131,040 PA), strong rental demand and value added potential to develop further (STCA).

Offering an exciting opportunity for developers or investors to acquire a block of units on a prime parcel of land in the heart of Strathfield and Burwood.

## Highlights include:

- Block of 4 apartments (strata titled) all 2 bedroom plus

8 🛤 4 🚔 4 🚘

- Price : \$ 3,790,000 Land Size : 706 sqm
- View
- - : https://www.strathfieldpartners.com.au/sale/ nsw/inner-west/strathfield/residential/block-o f-units/7224515