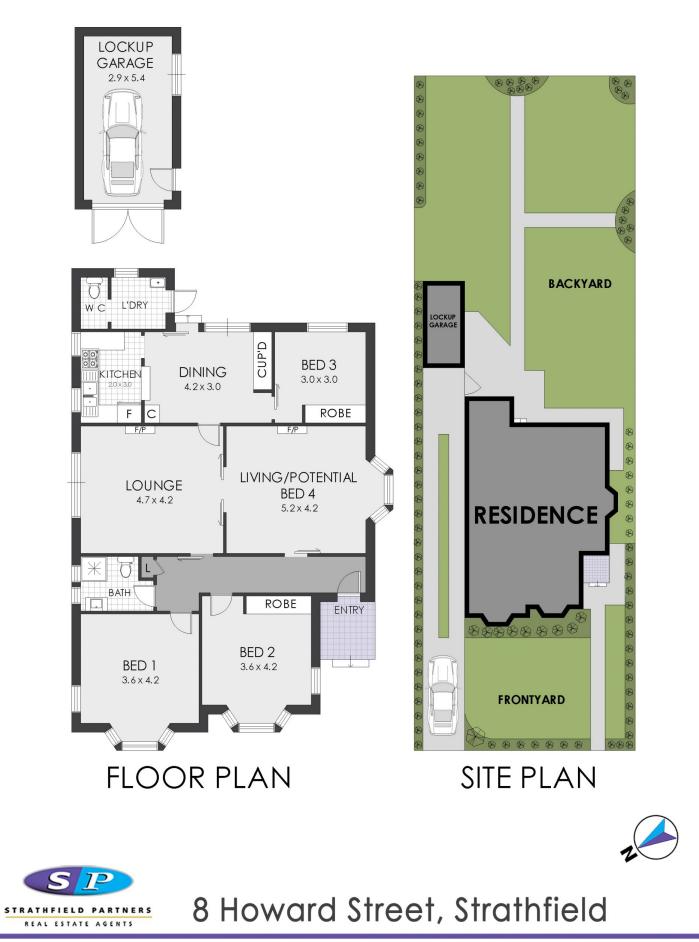

With its enormous sunny rear yard, the existing home has 3 to 4 generously sized bedrooms, a spacious floor plan with separate dining/lounge and living areas, timber floors, original fireplaces, high ceilings, lovely original bathroom and 2nd WC.

**Gavin Sanna** 02 9704 0027

WARNING: DISCLAIMER This information is not to be relied upon. It is strictly used for marketing and illustration purposes only. All measurements are approximate. Not to scale. No liability accepted. You must rely on your own inquiries and seek advice from your solicitor. Floor plan by cnkplan@cnkplan.com.au/ www.cnkplan.com.au