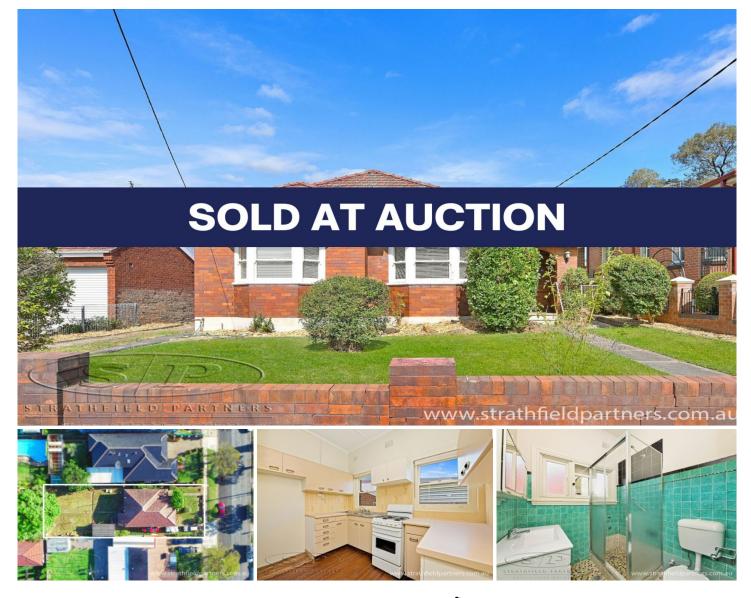

## 8 Howard Street Strathfield NSW

## SOLD BY GAVIN SANNA

Dream Opportunity, Excellent Location, DA approved for luxury home

Set in a quiet wide street on a huge 710 sqm block of land, this solid full brick home is immediately liveable as is to mold your own home-sweet-home or take advantage of the DA approved plans to create a luxury home.

With its enormous sunny rear yard, the existing home has 3 to 4 generously sized bedrooms, a spacious floor plan with separate dining/lounge and living areas, timber floors, original fireplaces, high ceilings, lovely original bathroom and 2nd WC.

Conveniently located within walking distance to elite local

## 4 🍋 1 🚔 3 🚘

| Price | : \$ 3,185,00 |
|-------|---------------|
|       |               |

View

- 0
- Land Size : 710 sqm

: https://www.strathfieldpartners.com.au/sale/ nsw/inner-west/strathfield/residential/house/ 7261259