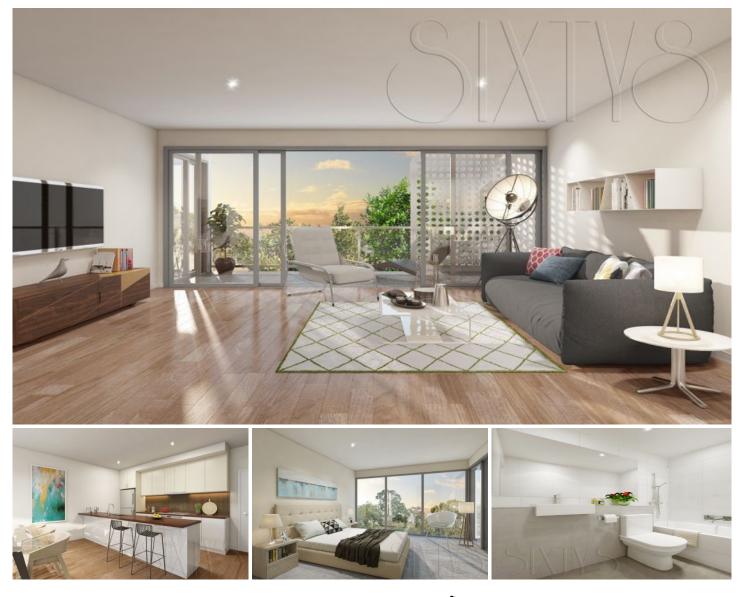

## 703/68A Railway Parade Burwood NSW

Located in one of the most dynamic suburbs in the Inner West, SIXTY8's location offers a range of lifestyle amenities, shops, cafes, restaurants and public transit service at your doorstep - not to mention merely steps to Burwood Public School, Burwood Library as well as Strathfield's bustling hub of eateries, shops and transport.

\* Light filled living areas with timber flooring and high ceilings

\* Gourmet chefs kitchen with s/s appliances & stone benchtop

\* Spacious bedrooms with built-in robes, modern bathrooms

\* Expertly crafted interiors ensuring natural light and ventilation

\* Picturesque ground floor open air garden and common room

View : https://www.strathfieldpartners.com.au/lease/nsw/ inner-west/burwood/residential/apartment/727378 6

Paul Meduri 02 9763 2277