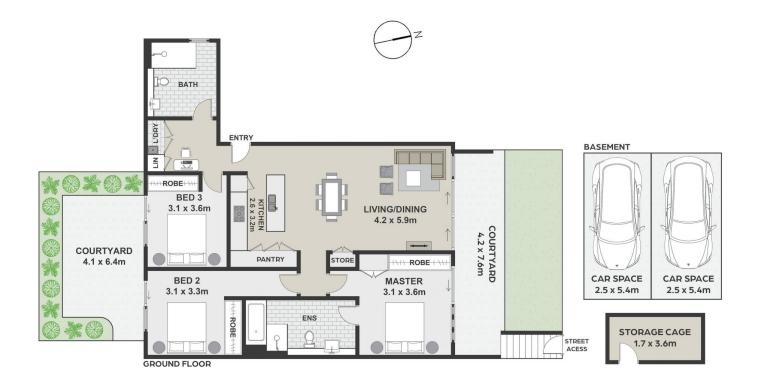

## 4/60 Victoria Street Burwood NSW

Considered to be one of Sydney's premier lifestyle developments within the heart of Burwood, this home enjoys its own private courtyard access to the front, with a second private courtyard to the rear. The expansive space, supreme comfort and world class finishes throughout will impress.

## Highlights:

- 3 double sized bedrooms, Master with en-suite
- Near new ground floor apartment completed in 2021

3 2 2 2

Price : Burwood | 2 Courtyards

Building Size: 192 sqm

: https://www.strathfieldpartners.com.au/s ale/nsw/inner-west/burwood/residential/