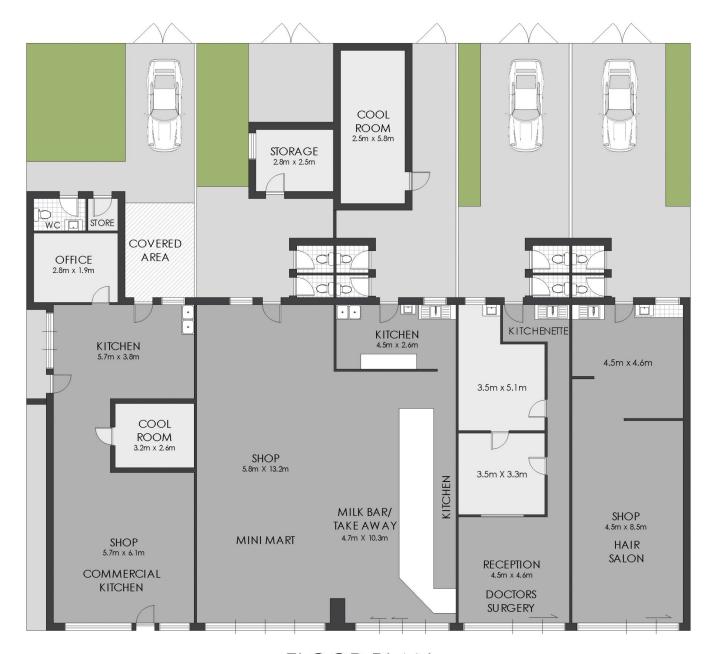

Consisting of 5 retail shops to be sold in one line, currently set up as a well-established Mini Mart and Take away shop, Doctors surgery, Hair Dressing Salon (formerly a Chemist) and a Commercial Kitchen.

Excellent exposure to passing traffic being located on the corner of Sutton Road, facing Sinclair Park with Bus Stop located at the front, Ashcroft Public School to the rear and

Price : \$ 2,000,000 Building Size : 600 sqm Land Size : 686 sqm