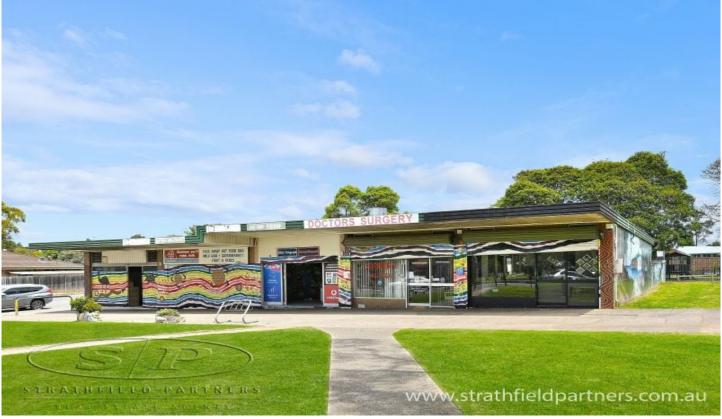

## 20-22 Sinclair Road Ashcroft NSW

## SOLD BY GAVIN SANNA

With Badgerys Creek Airport due for completion in 2026, this is a rare opportunity to purchase a prime plot of commercial land with upside to Develop further. Located in the centre of Ashcroft and able to also serve the surrounding areas of Sadleir, Heckenburg, Busby and Cartwright.

Consisting of 5 retail shops to be sold in one line, currently set up as a well-established Mini Mart and Take away shop, Doctors surgery, Hair Dressing Salon (formerly a Chemist) and a Commercial Kitchen.

Excellent exposure to passing traffic being located on the corner of Sutton Road, facing Sinclair Park with Bus Stop located at the front, Ashcroft Public School to the rear and

Price : \$ 2,000,000 Building Size : 600 sqm Land Size : 686 sqm