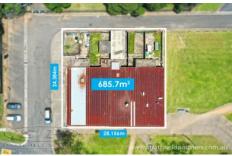

Excellent exposure to passing traffic being located on the corner of Sutton Road, facing Sinclair Park with Bus Stop located at the front, Ashcroft Public School to the rear and

Price : \$ 2,000,000 Building Size : 600 sqm Land Size : 686 sqm

View : https://www.strathfieldpartners.com.au/s ale/nsw/liverpool-fairfield/ashcroft/comm

ercial/development/7299747

Gavin Sanna 02 9704 0027

FLOOR PLAN