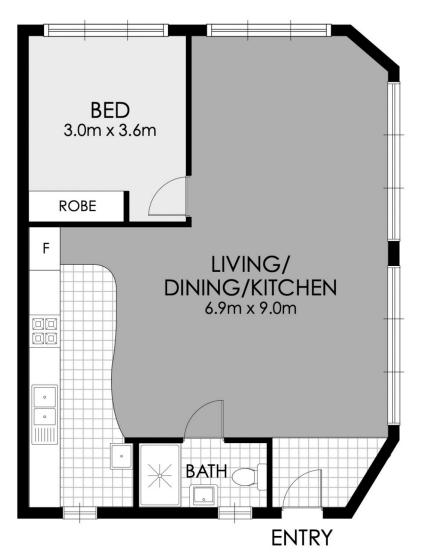

68

Adrian Jian-Sheng Wu 02 9763 2277

Louisa Tsendsuren 02 9763 2277

**FLOOR PLAN** 

## 8/448 Parramatta Road Strathfield NSW

Exclusively situated in the mixed development, this apartment boasts a streamlined, open design that is bathed in natural light. It offers access to premium lifestyle amenities, and is just steps away from vibrant restaurants, shopping, and transportation options. The open plan living and dining area is enhanced by natural light, and the kitchen is equipped with sleek stainless steel gas appliances. The bedroom is spacious, featuring built-in wardrobes, and the apartment also includes private, exclusive access, and double security car parking. The contemporary bathroom is finished with floor-to-ceiling tiles, and the apartment is located in close proximity to schools and public transportation.