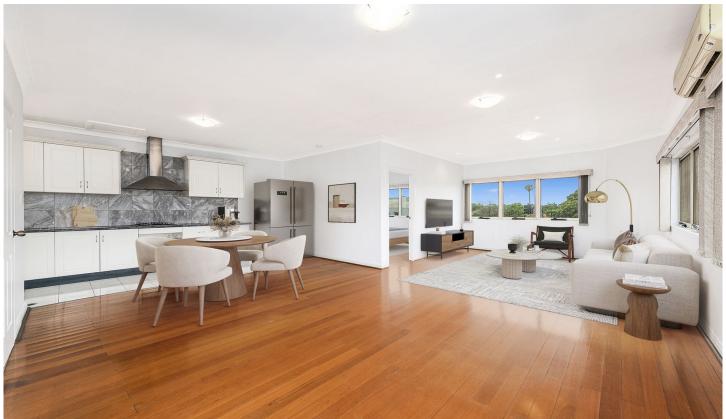

## 8/448 Parramatta Road Strathfield NSW

Exclusively situated in the mixed development, this apartment boasts a streamlined, open design that is bathed in natural light. It offers access to premium lifestyle amenities, and is just steps away from vibrant restaurants, shopping, and transportation options. The open plan living and dining area is enhanced by natural light, and the kitchen is equipped with sleek stainless steel gas appliances. The bedroom is spacious, featuring built-in wardrobes, and the apartment also includes private, exclusive access, and double security car parking. The contemporary bathroom is finished with floor-to-ceiling tiles, and the apartment is located in close proximity to schools and public transportation.