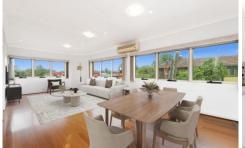

## 8/448 Parramatta Road Strathfield NSW

Exclusively situated in the mixed development, this apartment boasts a streamlined, open design that is bathed in natural light. It offers access to premium lifestyle amenities, and is just steps away from vibrant restaurants, shopping, and transportation options. The open plan living and dining area is enhanced by natural light, and the kitchen is equipped with sleek stainless steel gas appliances. The bedroom is spacious, featuring built-in wardrobes, and the apartment also includes private, exclusive access, and double security car parking. The contemporary bathroom is finished with floor-to-ceiling tiles, and the apartment is located in close proximity to schools and public transportation.