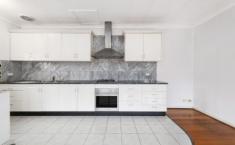

## 8/448 Parramatta Road Strathfield NSW

Exclusively situated in the mixed development, this apartment boasts a streamlined, open design that is bathed in natural light. It offers access to premium lifestyle amenities, and is just steps away from vibrant restaurants, shopping, and transportation options. The open plan living and dining area is enhanced by natural light, and the kitchen is equipped with sleek stainless steel gas appliances. The bedroom is spacious, featuring built-in wardrobes, and the apartment also includes private, exclusive access, and double security car parking. The contemporary bathroom is finished with floor-to-ceiling tiles, and the apartment is located in close proximity to schools and public transportation.