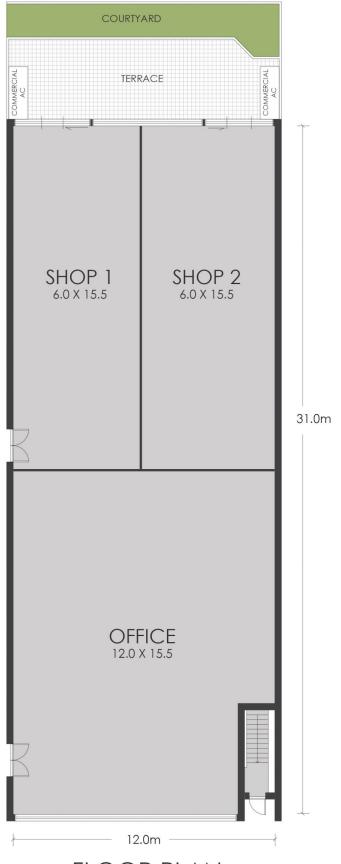

**Building Size**: 377 sqm **Land Size**: 377 sqm

View : https://w

: https://www.strathfieldpartners.com.au/lease/nsw/inner-west/strathfield/commer

cial/retail/7437900

Robert Pignataro 9763 2277

FLOOR PLAN

APPROX. AREA SIZE
Internal area 370.0 sqm