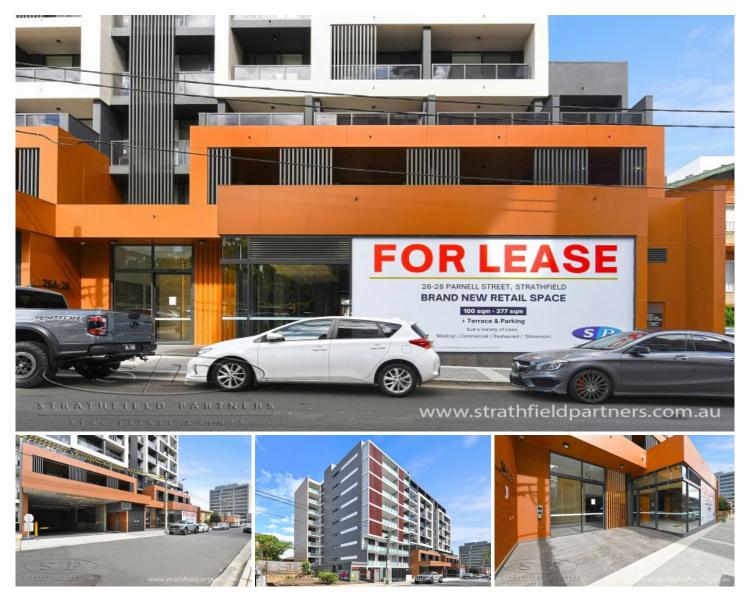

## 28 Parnell Street Strathfield NSW

Positioned in Strathfield's CBD, this retail opportunity is fit for various uses, including medical, commercial, restaurant, showroom, x-ray use and much more.

Established in Strathfield's superior retail location, features an unprecedented business opportunity like no other for brand-new shopfronts boasting up to 377 sqm with terrace/courtyard and basement parking. These shops are carefully constructed to stand out effortlessly and attract maximum customer exposure.

Offering a fantastic floor plan with generous space and indoor/outdoor seating areas, it is enviably located in a highly sought-after location, rest assured you have all the best amenities at your doorstep readily available for use. Look no further than these flawless retail spaces ready to be occupied.

**Building Size**: 377 sqm **Land Size**: 377 sqm

View : https://w

: https://www.strathfieldpartners.com.au/lease/nsw/inner-west/strathfield/commer

cial/retail/7437900

Robert Pignataro 9763 2277

FLOOR PLAN

## 28 Parnell Street, Strathfield