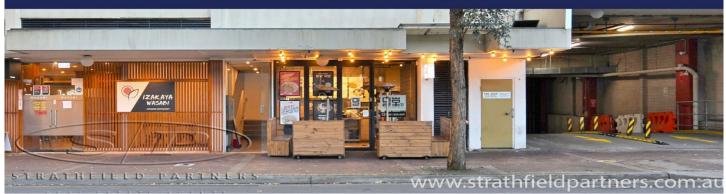

## Office 3/7-9 Churchill Avenue Strathfield NSW

An excellent opportunity to join these well-established tenancies in the Alrose Building opposite Strathfield Plaza, Strathfield train station and retail strip. These fully renovated suites feature an open plan layout with kitchenette facilities and an open area separate to your office space for private meetings.

The suite features:

- \* 1 basement car space available for each office
- \* New carpet, paint and air conditioning
- \* Kitchen facilities
- \* Separate bathroom facilities
- \* 2 lifts in building
- \* Professional office spaces suitable for tutoring centres,
- dance studios, accounting offices etc.
- \* Location