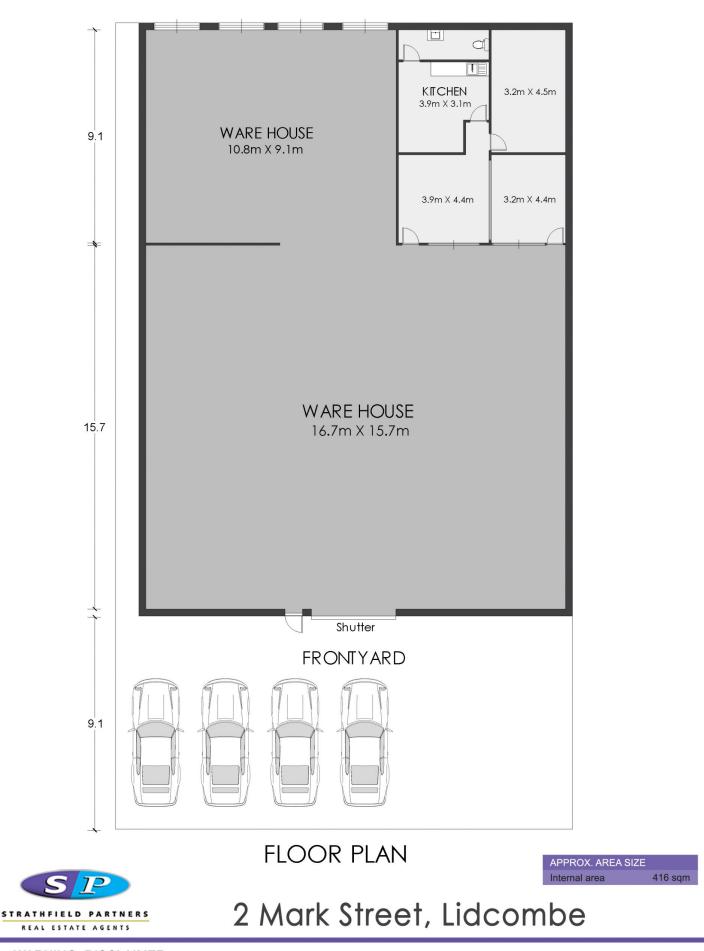

This prime commercial property offers 416sqm of floor space with multiple roller door entries and an exclusive hardstand area.

Ample parking as well as customer parking at rear.

## 4 🚘

Building Size : 416 sqm

View : https://www.strathfieldpartners.com.au/l ease/nsw/parramatta/lidcombe/commerc ial/industrial/7450964

Adam Eid 02 9763 2277

WARNING: DISCLAIMER This information is not to be relied upon. It is strictly used for marketing and illustration purposes only. All measurements are approximate. Not to scale. No liability accepted. You must rely on your own inquiries and seek advice from your solicitor. Floor plan by cnkplan@cnkplan.com.au/ www.cnkplan.com.au