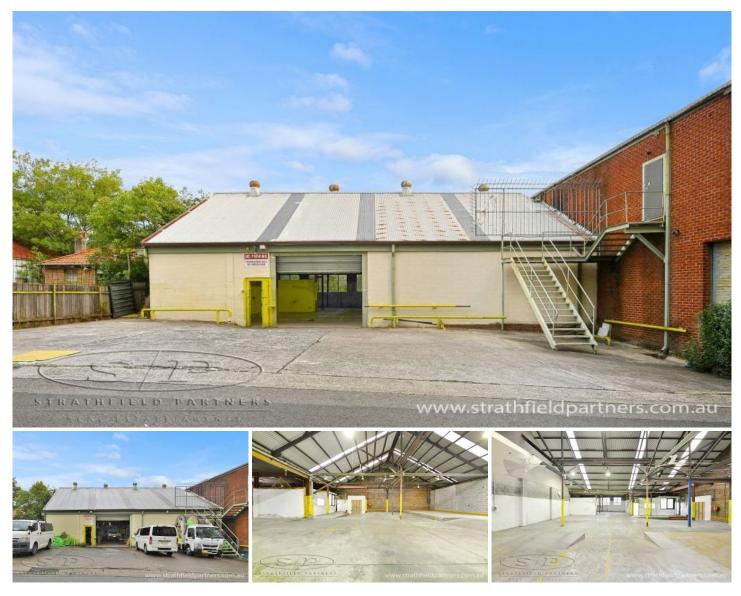

## 2 Mark Street Lidcombe NSW

Highly regarded for its convenient location and extensive interior space, this landmark property offers prime exposure on Mark Street, Lidcombe with endless potential and the possibility for industrial businesses to grow.

This prime commercial property offers 416sqm of floor space with multiple roller door entries and an exclusive hardstand area.

Ample parking as well as customer parking at rear.

## 4 🚘

Building Size : 416 sqm

View : https://www.strathfieldpartners.com.au/l ease/nsw/parramatta/lidcombe/commerc ial/industrial/7450964

Adam Eid 02 9763 2277

WARNING: DISCLAIMER This information is not to be relied upon. It is strictly used for marketing and illustration purposes only. All measurements are approximate. Not to scale. No liability accepted. You must rely on your own inquiries and seek advice from your solicitor. Floor plan by cnkplan@cnkplan.com.au/ www.cnkplan.com.au