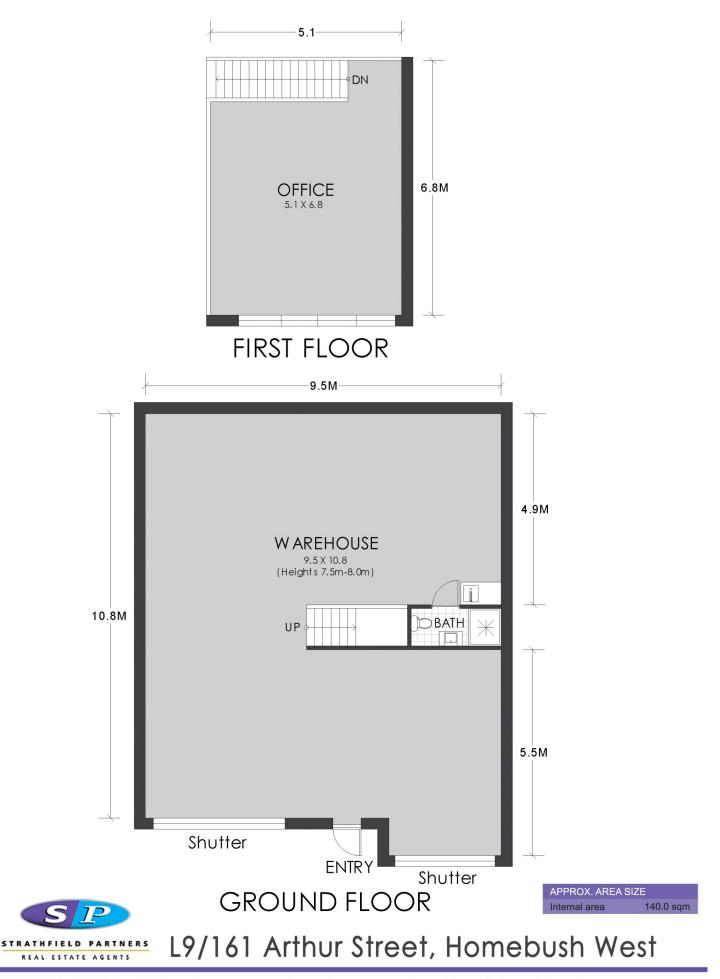

- Brand new industry warehouse
- 140sqm
- Available now
- IN1 zoning

## Building Size : 140 sqm Land Size

- View
- : 140 sqm
  - : https://www.strathfieldpartners.com.au/l ease/nsw/inner-west/homebush/commer cial/industrial/7466031

Adam Eid 02 9763 2277

WARNING: DISCLAIMER This information is not to be relied upon. It is strictly used for marketing and illustration purposes only. All measurements are approximate. Not to scale. No liability accepted. You must rely on your own inquiries and seek advice from your solicitor. Floor plan by cnkplan@cnkplan.com.au/ www.cnkplan.com.au