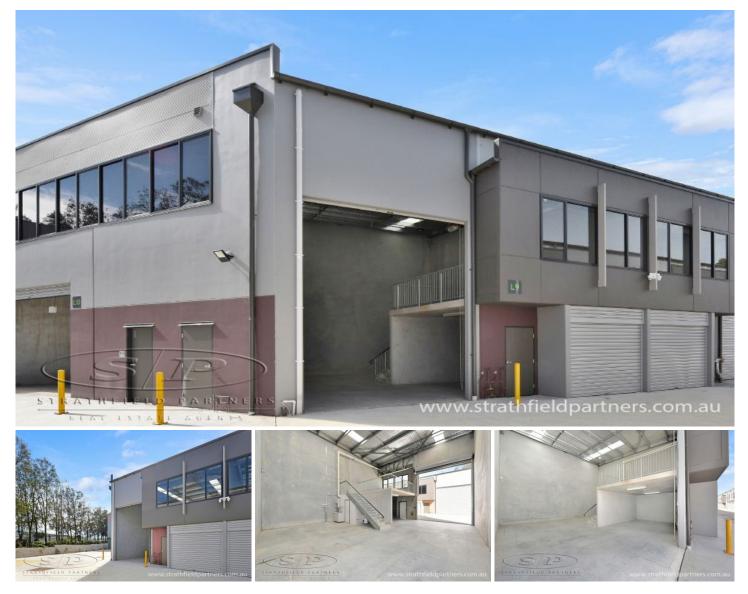

## L9/161 Arthur Street Homebush NSW

This well established industrial estate has just hit the market with a limited time opportunity for those looking to maximize their business needs with unlimited space in an unprecedented warehouse space.

This superbly constructed office/warehouse is set to impress all once inspected.

The building provides quality warehouse accommodation and fits perfectly as an inventory, office and general warehouse space.

- Brand new industry warehouse
- 140sqm
- Available now
- IN1 zoning