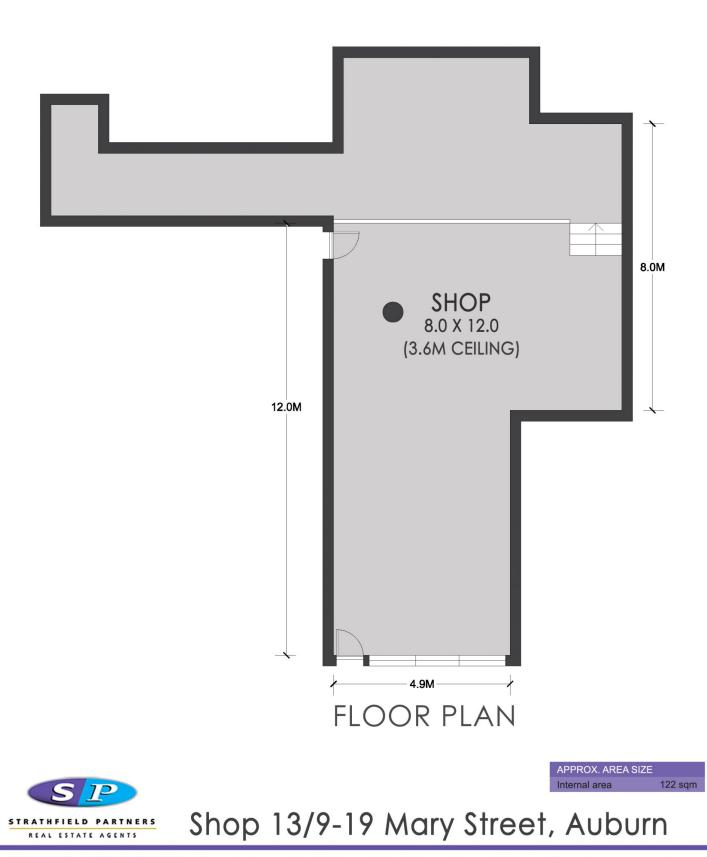

## 1 🚘

Building Size : 122 sqm

View : http eas

: https://www.strathfieldpartners.com.au/l ease/nsw/parramatta/auburn/commercia l/retail/7489451

Robert Pignataro 9763 2277

Adam Eid 02 9763 2277

WARNING: DISCLAIMER This information is not to be relied upon. It is strictly used for marketing and illustration purposes only. All measurements are approximate. Not to scale. No liability accepted. You must rely on your own inquiries and seek advice from your solicitor. Floor plan by cnkplan@cnkplan.com.au/ www.cnkplan.com.au