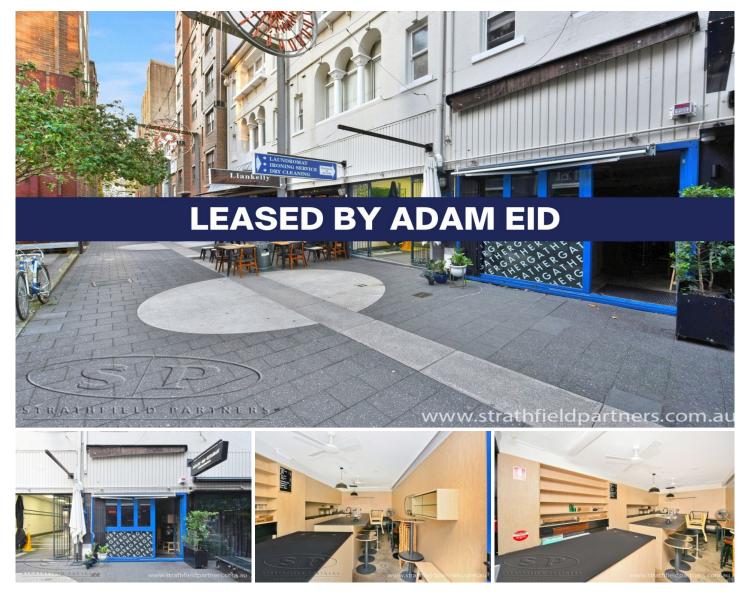

## Shop 8A/133 Macleay Street Potts Point NSW

Stylishly enhanced modern retail space within a sought after, bustling pedestrian strip in the heart of Potts Point excellent opportunity for business owners alike!

- \* Front retail space facing Llankelly Place \* Shared bathroom facilities
- \* Suit various uses, easy accessibility
- \* Superb, sought after location

Building Size : 27 sqm View

: https://www.strathfieldpartners.com.au/l ease/nsw/eastern-suburbs/potts-point/co mmercial/retail/7508227