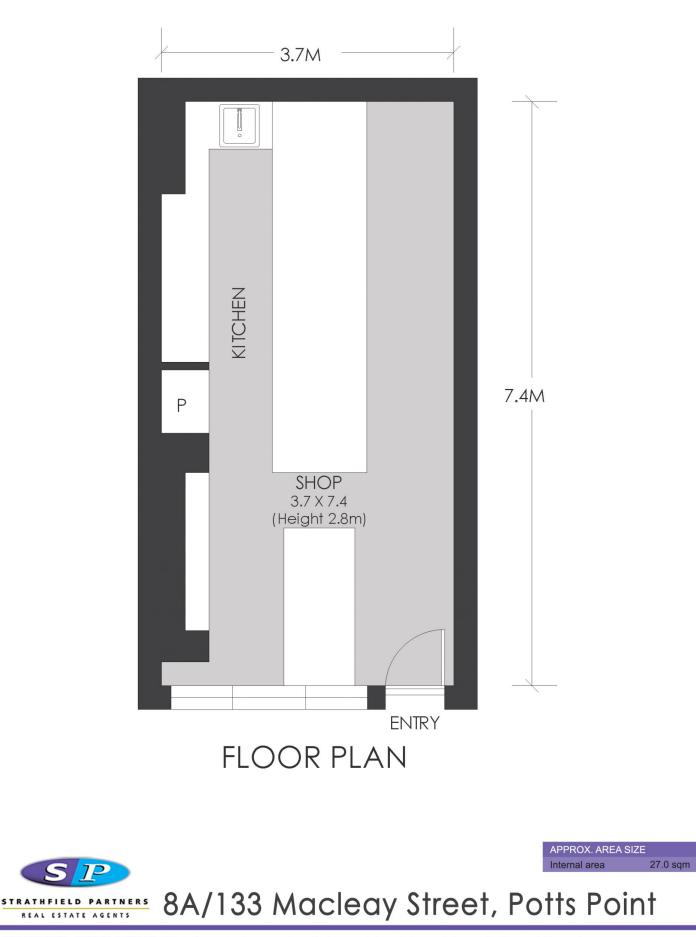

- \* Front retail space facing Llankelly Place \* Shared bathroom facilities
- \* Suit various uses, easy accessibility
- \* Superb, sought after location

Building Size : 27 sqm View

: https://www.strathfieldpartners.com.au/l ease/nsw/eastern-suburbs/potts-point/co mmercial/retail/7508227

Fabrizio Pignataro 9704 0018

Adam Eid 02 9763 2277

WARNING: DISCLAIMER This information is not to be relied upon. It is strictly used for marketing and illustration purposes only. All measurements are approximate. Not to scale. No liability accepted. You must rely on your own inquiries and seek advice from your solicitor. Floor plan by cnkplan@cnkplan.com.au/ www.cnkplan.com.au