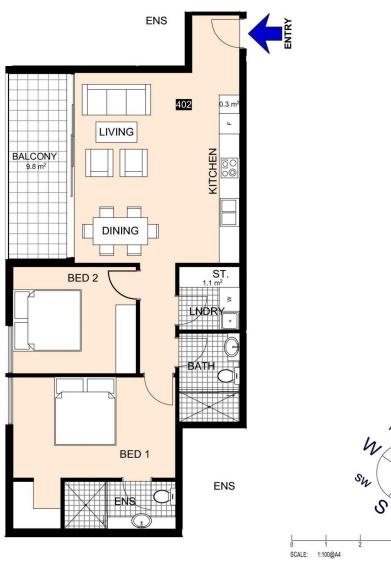

## **Canterbury Road Campsie NSW**

This apartment features a superb layout quality architecture, fixtures and features including tiled floors to living areas and floor to ceiling glazed doors that help to bring the outside in.

It has been thoughtfully planned, with a focus on functionality in its design. Considerate of its aspect and natural light and a considered balance of indoor and outdoor space, efficient layout and storage.

## Features include:

- Spacious interiors 2 bedrooms, high ceilings and timber inspired tiled flooring throughout living areas
- Quiet location at the back of the apartment
- Open-plan living and dining areas flow to entertainer's balcony

## **UNIT 402**

| BEDROOM             | 2     |
|---------------------|-------|
| INTERNAL FLOOR AREA | 74sqm |
| PRIVATE OPEN SPACE  | 9sqm  |
| ASPECT              | SW    |
| BASMENT STORE       | 2sqn  |
| No. OF BATHS        | 2     |
| CAR PARK SPACE      | 14sqm |
| TOTAL AREA          | 99sqm |

## 538-546 Canterbury rd Campsie NSW 2194

FLOOR PLANS & AREAS SHOWN ARE INDICATIVE ONLY
AND ARE SUBJECT TO COUNCIL APPROVAL &
DRAFT STRATAPLANS ISSUED BY A REGISTERED SURVEYOR