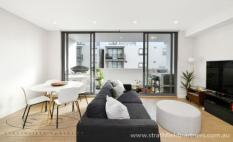

## **Canterbury Road Campsie NSW**

This apartment features a superb layout quality architecture, fixtures and features including tiled floors to living areas and floor to ceiling glazed doors that help to bring the outside in.

It has been thoughtfully planned, with a focus on functionality in its design. Considerate of its aspect and natural light and a considered balance of indoor and outdoor space, efficient layout and storage.

## Features include:

- Spacious interiors 2 bedrooms, high ceilings and timber inspired tiled flooring throughout living areas
- Quiet location at the back of the apartment
- Open-plan living and dining areas flow to entertainer's balcony