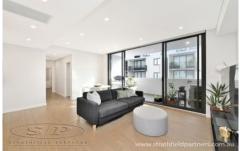

## **Canterbury Road Campsie NSW**

This apartment features a superb layout quality architecture, fixtures and features including tiled floors to living areas and floor to ceiling glazed doors that help to bring the outside in.

It has been thoughtfully planned, with a focus on functionality in its design. Considerate of its aspect and natural light and a considered balance of indoor and outdoor space, efficient layout and storage.

## Features include:

- Spacious interiors 2 bedrooms, high ceilings and timber inspired tiled flooring throughout living areas
- Quiet location at the back of the apartment
- Open-plan living and dining areas flow to entertainer's balcony