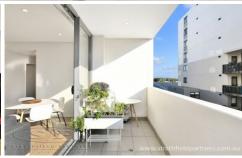

## Features include:

- Spacious interiors 2 bedrooms, high ceilings and timber inspired tiled flooring throughout living areas
- Quiet location at the back of the apartment
- Open-plan living and dining areas flow to entertainer's balcony