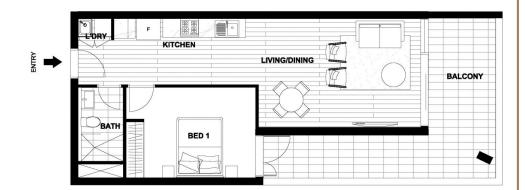

## APARTMENT AG06

1 BEDROOM 1 BATHROOM 1 PARKING

Internal Area: 52sqm Balcony: 21sqm Car space: 13sqm Storage: 2sqm Total Area: 88sqm

Discipliner Rease note that this thor plan is a guide only and was prepared prior to completion. The information contained herein is believed to be correct but is not guaranteed. Dimensions are approximate. Charges may be made during the development. All dimensions, areas, fittings and applications may be subject to charge without notice in accordance with the provisions of the contract of side. The further depicted is not included with any sole. Prospective purchasers may rely on their own enquiries.