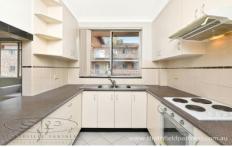

Inside, you'll find a light-filled living space with large windows flowing out to balcony capturing spectacular views of the surrounding area and Canterbury Racecourse. The large kitchen comes complete with all the essentials, including stainless steel appliances and ample storage space.