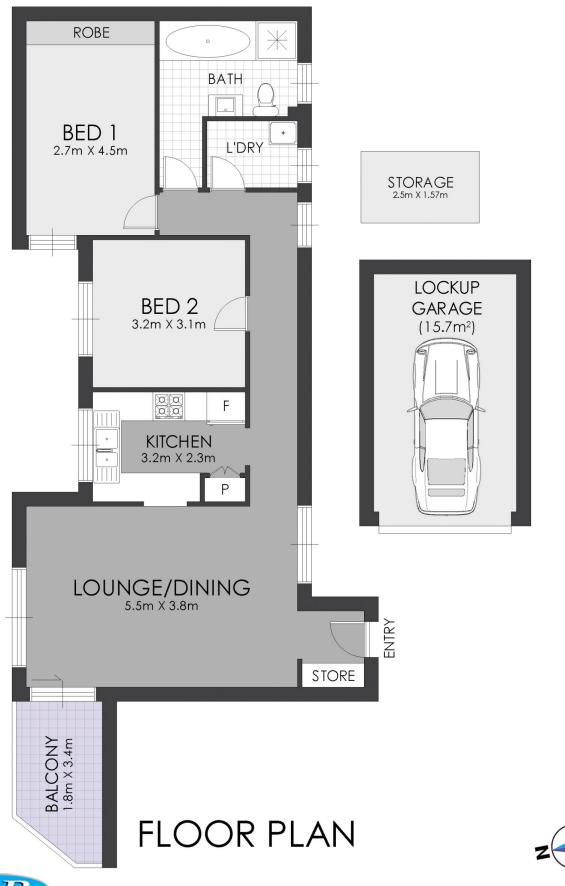

## 7/35-37 Jeffrey Street Canterbury NSW

## SOLD BY GAVIN SANNA

Looking for a spacious 2-bedroom unit with breathtaking views? Look no further than this remarkable top-floor apartment.

Nestled in a highly sought-after security building at the end of a quiet cul-de-sac, this unit boasts an enviable location with easy access to local amenities and transport links.

Inside, you'll find a light-filled living space with large windows flowing out to balcony capturing spectacular views of the surrounding area and Canterbury Racecourse. The large kitchen comes complete with all the essentials, including stainless steel appliances and ample storage space.

2 📭 1 🔓 1 😭

Building Size: 108.5 sqm

View

: https://www.strathfieldpartners.com.au/s ale/nsw/canterburybankstown/canterbur y/residential/apartment/7543949

**Gavin Sanna** 02 9704 0027

7/35-37 Jeffrey Street, Canterbury