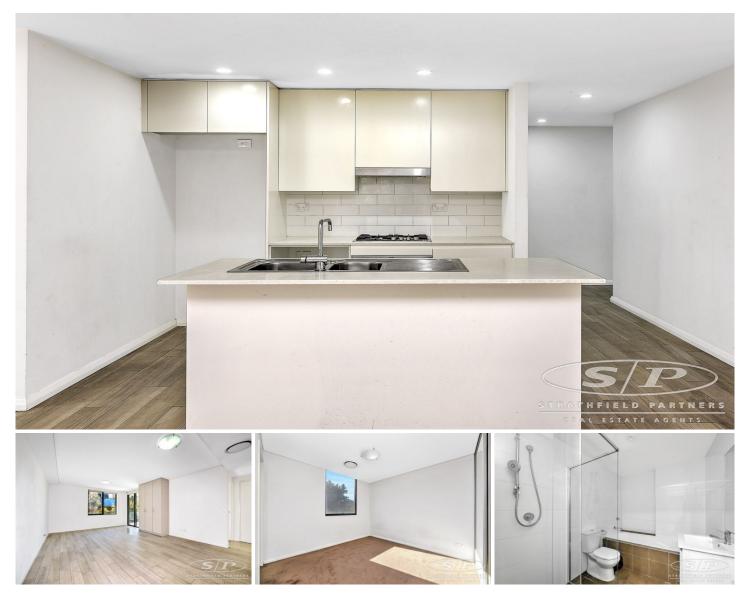

## 11/530-532 Liverpool Road Strathfield South NSW

Convenient setting within easy access to Strathfield's bustling hub of eateries, amenities transport and elite schooling, parks and leisure facilities.

- \* 2 bedrooms both with built in wardrobes
- \* Modern bathroom + ensuite
- \* Gourmet kitchen with engineered stone bench top and stainless steel appliance
- \* Private balcony offer superb in/outdoor flow
- \* Secure complex with basement 2 x car space parking
- \* Common rooftop entertaining area equipped with functional bbq and sweeping area views