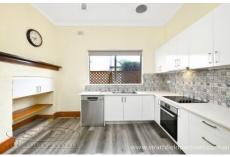

- \* Neat and tidy three bedrooms
- \* Family home
- \* New polished floors thought
- \* Separate lounge and dining areas
- \* Bright sunroom & rumpus room
- \* Fire place, built in wardrobe to main
- \* New curtains
- \* Updated kitchen
- \* Tidy bathroom
- \* Gas outlets throughout
- \* Large laundry with second toilet