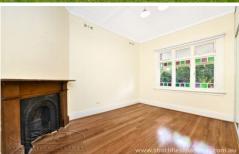

- \* Neat and tidy three bedrooms
- \* Family home
- \* New polished floors thought
- \* Separate lounge and dining areas
- \* Bright sunroom & rumpus room
- \* Fire place, built in wardrobe to main
- \* New curtains
- \* Updated kitchen
- \* Tidy bathroom
- \* Gas outlets throughout
- \* Large laundry with second toilet