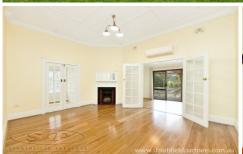

- \* Neat and tidy three bedrooms
- \* Family home
- \* New polished floors thought
- \* Separate lounge and dining areas
- \* Bright sunroom & rumpus room
- \* Fire place, built in wardrobe to main
- \* New curtains
- \* Updated kitchen
- \* Tidy bathroom
- \* Gas outlets throughout
- \* Large laundry with second toilet