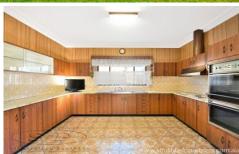

## 83 Dennis Street Lakemba NSW

Renovating an older home can be a wise investment, and this solidly built large full-brick home certainly has good bones.

There is also a large double garage and storeroom in the rear garden. Its double brick structure has versatile living space and generous accommodation. This Property offer scope for a modern upgrade and Granny flat in the back (STCA).

The home would especially suit a trades person or home business, and its location close to Lakemba shops, train station and schools gives unparalleled convenience.

Features include:

? Well sized 3 bedrooms