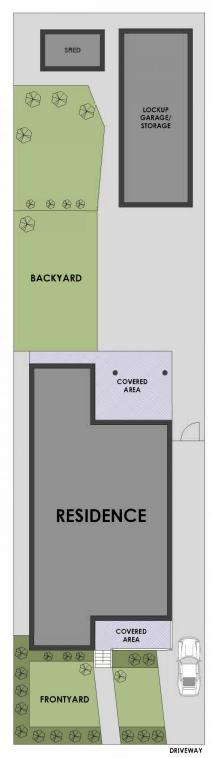

ng an older home can be a wise investment, and this solidly built large full-brick home certainly has good bones.

There is also a large double garage and storeroom in the rear garden. Its double brick structure has versatile living space and generous accommodation. This Property offer scope for a modern upgrade and Granny flat in the back (STCA).

The home would especially suit a trades person or home business, and its location close to Lakemba shops, train station and schools gives unparalleled convenience.

Features include:

? Well sized 3 bedrooms

## 3 🚐 2 🔓 2 🖨

**Price** : \$ 1,675,000 **Land Size** : 592 sqm

**View**: https://www.strathfieldpartners.com.au/sale/

nsw/canterburybankstown/lakemba/resident

ial/house/7702234



Vanessa Kim 9704 0009



Robert Pignataro 9763 2277





SITE PLAN





83 Dennis Street, Lakemba