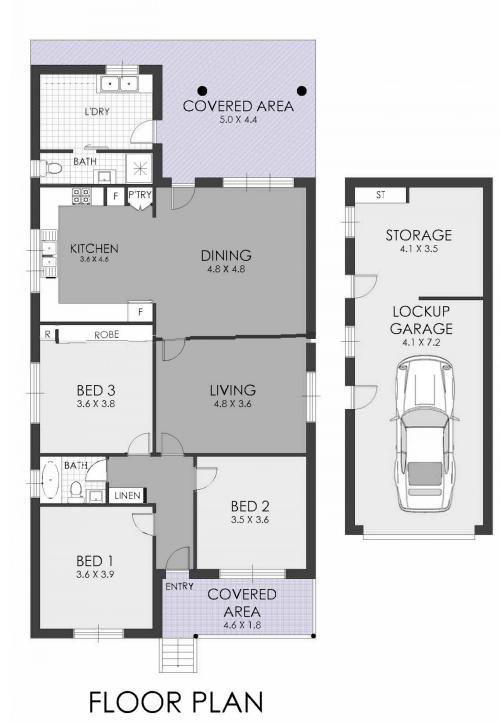

## 83 Dennis Street Lakemba NSW

Renovating an older home can be a wise investment, and this solidly built large full-brick home certainly has good bones.

There is also a large double garage and storeroom in the rear garden. Its double brick structure has versatile living space and generous accommodation. This Property offer scope for a modern upgrade and Granny flat in the back (STCA).

The home would especially suit a trades person or home business, and its location close to Lakemba shops, train station and schools gives unparalleled convenience.

Features include:

? Well sized 3 bedrooms