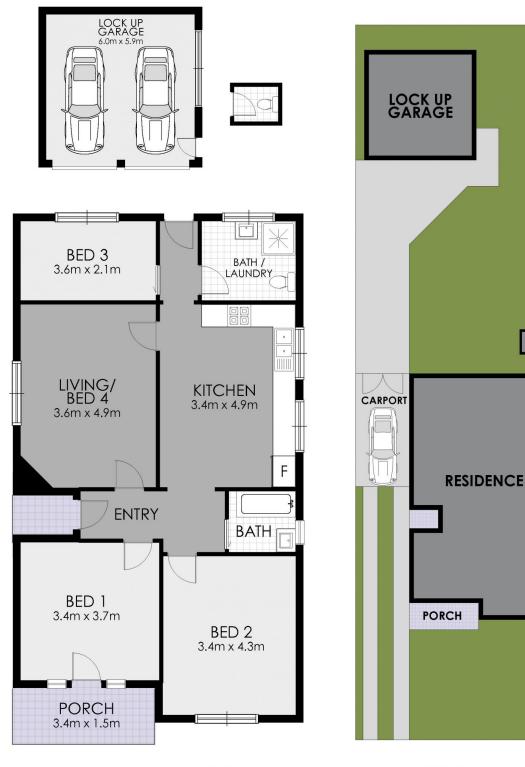

## SOLD BY GAVIN SANNA AT AUCTION

A golden opportunity to purchase an affordable, full brick family residence situated in a prime Inner West location within close proximity to public transport, shops, parks, schools, local amenities and Sydney Olympic Park. The gorgeous California Bungalow has a neat and tidy layout and is perfect for growing families or astute buyers looking for a ripe investment opportunity. With three double sized bedrooms, plus study/bedroom, two bathrooms and side driveway leading to a carport and double lock-up garage, the home is set on a generous 483sqm block of land.

Zoned R3 Medium Density, providing a potential boutique re-development site opportunity for future capital gains.

Highlights include:

3 🚐 2 🟪 3 🗬

**Price** : \$ 1,500,000 **Land Size** : 483 sgm

View : https://www.strathfieldpartners.com.au/sale/

nsw/inner-west/homebush-west/residential/

house/7716670

Gavin Sanna 02 9704 0027

**GROUND FLOOR** 

SITE PLAN

WC