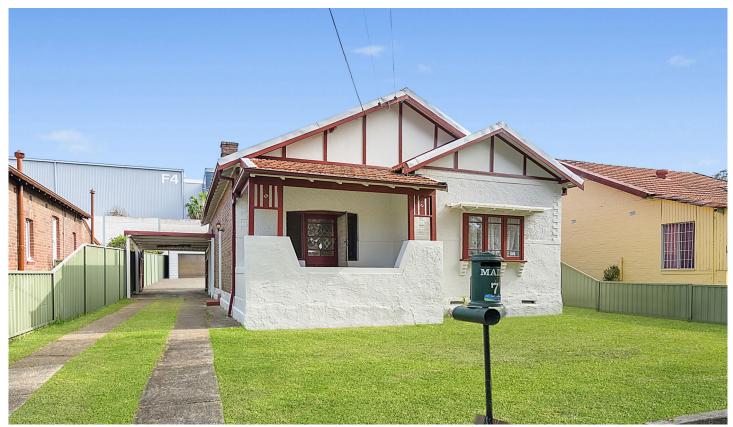

## 7 Telopea Avenue Homebush West NSW

## SOLD BY GAVIN SANNA AT AUCTION

A golden opportunity to purchase an affordable, full brick family residence situated in a prime Inner West location within close proximity to public transport, shops, parks, schools, local amenities and Sydney Olympic Park. The gorgeous California Bungalow has a neat and tidy layout and is perfect for growing families or astute buyers looking for a ripe investment opportunity. With three double sized bedrooms, plus study/bedroom, two bathrooms and side driveway leading to a carport and double lock-up garage, the home is set on a generous 483sqm block of land.

Zoned R3 Medium Density, providing a potential boutique re-development site opportunity for future capital gains.

Highlights include:

3 🚐 2 🟪 3 🗬

**Price** : \$ 1,500,000 **Land Size** : 483 sgm

View : https://www.strathfieldpartners.com.au/sale/