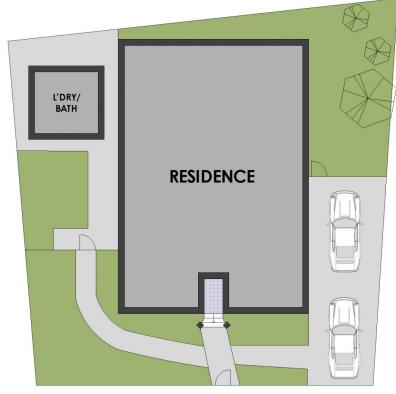

unity to develop a boarding house, within close proximity to multiple public transport options and retail amenities. The DA approved plans comprising a 16 room boarding house and a ground floor commercial premises, with basement car parking are only a hop, skip and jump to the Station, Metro and Bus/Taxi hub.

## Highlights include:

- Approved for 16 boarding rooms plus retail shop
- 8 car spaces approved
- Hop, skip and jump to Campsie train station
- Campsie Metro Completion 2024
- Right in the heart of Campsie CBD

Location details



Price : \$1,575,000 Building Size : 350 sqm Land Size : 316 sqm

View: https://www.

: https://www.strathfieldpartners.com.au/s ale/nsw/canterburybankstown/campsie/c ommercial/development/7752720



Gavin Sanna 02 9704 0027



Robert Pignataro 9763 2277



SITE PLAN









## 26 Ninth Avenue, Campsie