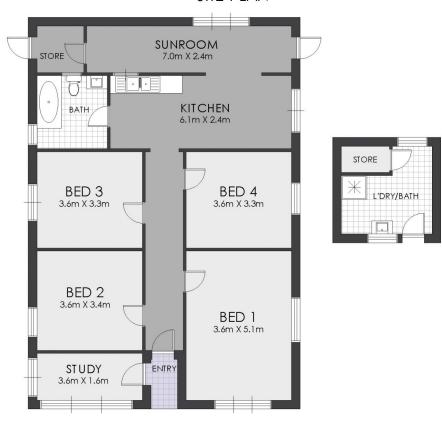

## SOLD BY GAVIN SANNA

Strathfield Partners are the exclusive agents for this prime location opportunity to develop a boarding house, within close proximity to multiple public transport options and retail amenities. The DA approved plans comprising a 16 room boarding house and a ground floor commercial premises, with basement car parking are only a hop, skip and jump to the Station, Metro and Bus/Taxi hub.

## Highlights include:

- Approved for 16 boarding rooms plus retail shop
- 8 car spaces approved
- Hop, skip and jump to Campsie train station
- Campsie Metro Completion 2024
- Right in the heart of Campsie CBD