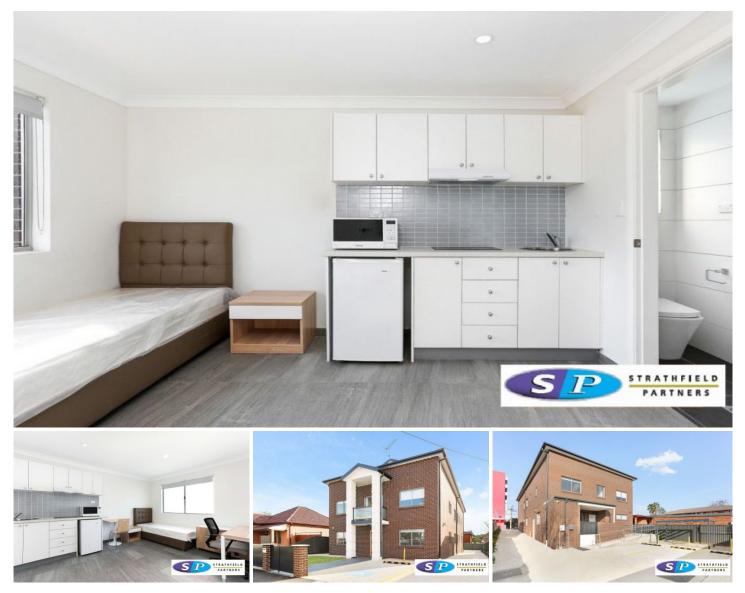

## 5/338-340 Beamish Street Campsie NSW

Stylish and well planned to ensure privacy, quality and comfort, this modern studio apartment is perfectly positioned to a haven of shopping and transport conveniences. In Beamish Street, Campsie you will find a large variety of culturally enticing eateries, cafes, banks, Campsie RSL club and many specialty stores.

## Key features:

\* Kitchen equipped with modern fridge, microwave & cooktop

\* Furnished with single bed, study desk, dining table & wardrobe

- \* Security intercom, fully tiled throughout
- \* Common laundry facilities available
- \* Price inclusive of electricity & water usage

\* Within walking distance to Campsie Train Station, Woolworths Supermarket, Canterbury Hospital and bus