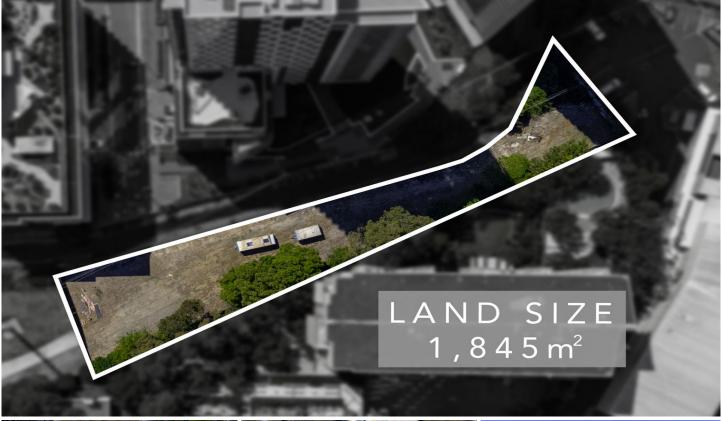

## 20A Parramatta Road Homebush NSW

Now available is this incredible land mass opportunity boasting a whopping 1845sqm ready to be occupied for your next business opportunity, with main access via Parramatta Road. This block holds endless opportunities to expand, use your imagination!

UPDATED: LAND CAN BE SUBDIVIDED (SUBJECT TO APPROVAL)

- Fully fenced and secured yard.
- Attractive rental and flexible terms.

Please contact the exclusive agents today.

Robert Pignataro 0419 446 641

**Price** : \$1,500,000 **Land Size** : 1845 sqm

**View**: https://www.strathfieldpartners.com.au/sale/

nsw/inner-west/homebush/commercial/deve

lopment/7781054

Robert Pignataro 9763 2277

SITE PLAN

APPROX. AREA SIZE 1,845.0 sqm

20a Parramatta Road, Homebush