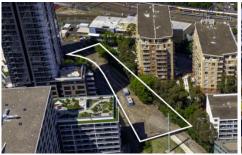

## 20A Parramatta Road Homebush NSW

Now available is this incredible land mass opportunity boasting a whopping 1845sqm ready to be occupied for your next business opportunity, with main access via Parramatta Road. This block holds endless opportunities to expand, use your imagination!

**View**: https://www.strathfieldpartners.com.au/sale/

nsw/inner-west/homebush/commercial/deve

lopment/7781054

Robert Pignataro 9763 2277

SITE PLAN

APPROX. AREA SIZE 1,845.0 sqm

20a Parramatta Road, Homebush