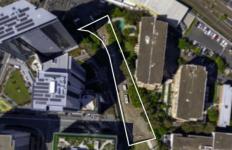

## 20A Parramatta Road Homebush NSW

Now available is this incredible land mass opportunity boasting a whopping 1845sqm ready to be occupied for your next business opportunity, with main access via Parramatta Road. This block holds endless opportunities to expand, use your imagination!

**View**: https://www.strathfieldpartners.com.au/sale/

nsw/inner-west/homebush/commercial/deve

lopment/7781054

Robert Pignataro 9763 2277

SITE PLAN

APPROX. AREA SIZE 1,845.0 sqm

20a Parramatta Road, Homebush