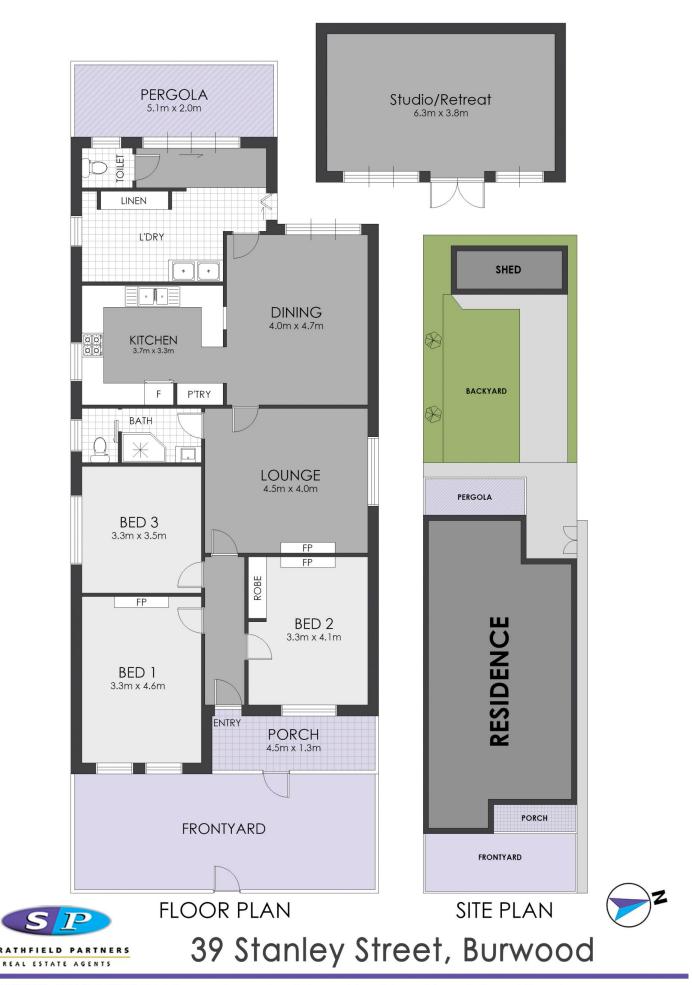

## 3 📭 1 🖺

**Price** : \$ 2,261,000 **Land Size** : 360 sqm

**View**: https://www.strathfieldpartners.com.au/sale/

nsw/inner-west/burwood/residential/house/7

801252

Gavin Sanna 02 9704 0027

Vanessa Kim 9704 0009

WARNING: DISCLAIMER This information is not to be relied upon. It is strictly used for marketing and illustration purposes only. All measurements are approximate. Not to scale. No liability accepted. You must rely on your own inquiries and seek advice from your solicitor. Floor plan by cnkplan@cnkplan.com.au/ www.cnkplan.com.au