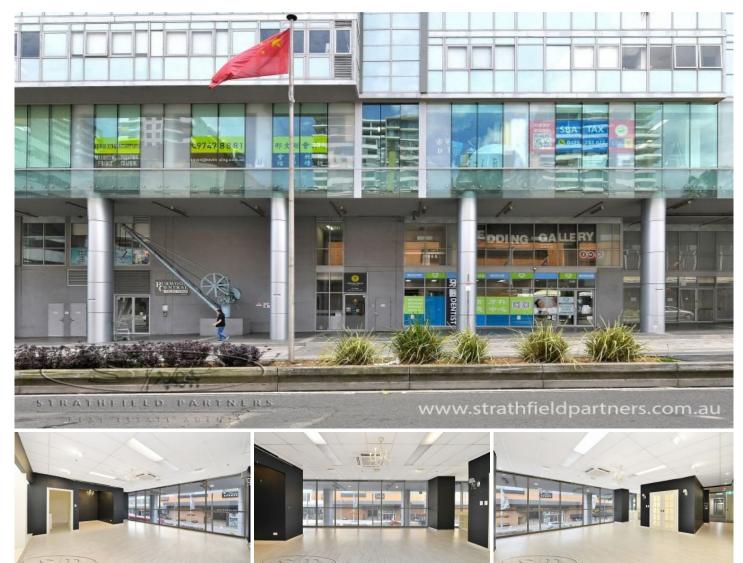

## 23/1 Railway Parade Burwood NSW

This contemporary commercial building is perfectly suited for a variety of uses - an ideal opportunity for businesses that seek versatility and exposure.

Available for any business looking to take advantage of this well-equipped office space. With high traffic exposure and easy accessibility, this landmark building is perfectly located only 200m from Burwood Railway Station.

This Multipurpose Office Space is bathed in abundant natural light, amplifying its welcoming ambiance.

Take advantage of this unique opportunity in Burwood today!

- ? Approximately 92 Sqm
- ? Ideal for Variety of Enterprises
- ? Lift Access

Price : Contact Agent Building Size : 92 sqm View

- - : https://www.strathfieldpartners.com.au/l ease/nsw/inner-west/burwood/commerci al/offices/7810762

Fabrizio Pignataro 9704 0018

https://www.strathfieldpartners.com.au