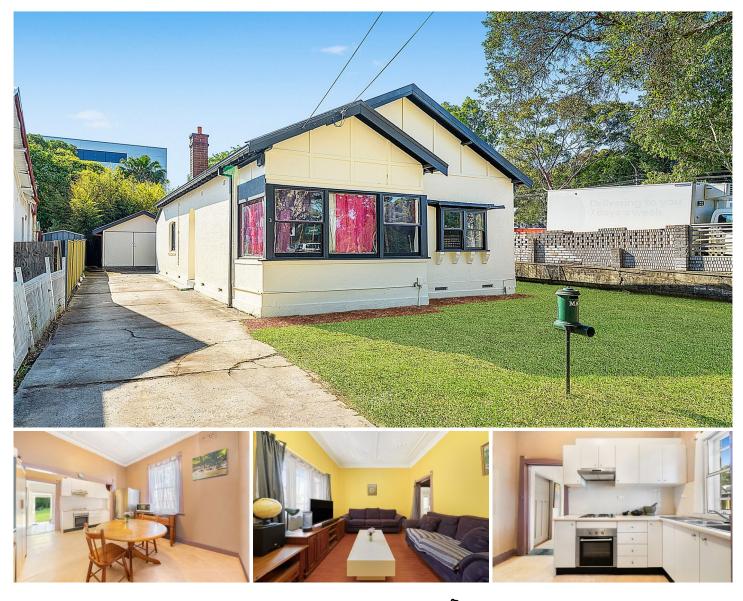

## **3 Telopea Avenue Homebush West NSW**

Don't miss out on this fantastic opportunity to acquire an affordable, full brick family home in a prime Inner West location, offering excellent access to public transport, shopping, parks, schools, local amenities, and Sydney Olympic Park. The charming California Bungalow boasts a well-organized layout, making it the ideal choice for growing families or savvy investors seeking a promising investment.

With three generously sized bedrooms, a bonus study and a convenient side driveway for plenty of off street parking leading to a lock-up garage, this home offers plenty of scope.

What's more, the property is zoned as R3 Medium Density, potentially opening the door to a boutique redevelopment opportunity, ensuring the potential for future capital gains

## 3 🎮 1 🚔 3 🚘

- Price : \$ 1,405,000
- Land Size : 483 sqm View
- - - : https://www.strathfieldpartners.com.au/sale/ nsw/inner-west/homebush-west/residential/ house/7813750

**Gavin Sanna** 02 9704 0027