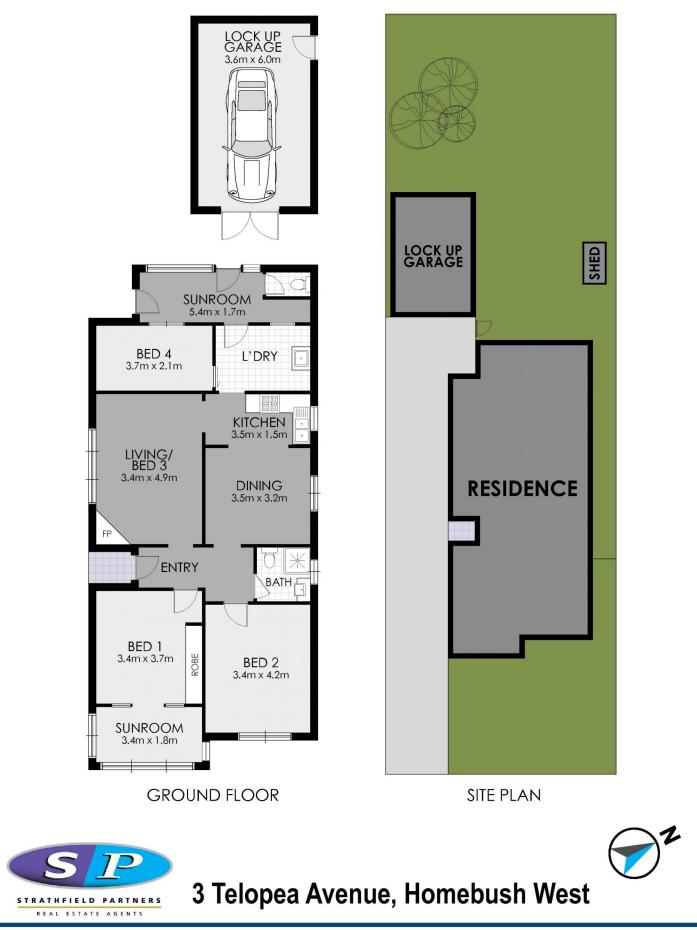

With three generously sized bedrooms, a bonus study and a convenient side driveway for plenty of off street parking leading to a lock-up garage, this home offers plenty of scope.

What's more, the property is zoned as R3 Medium Density, potentially opening the door to a boutique redevelopment opportunity, ensuring the potential for future capital gains